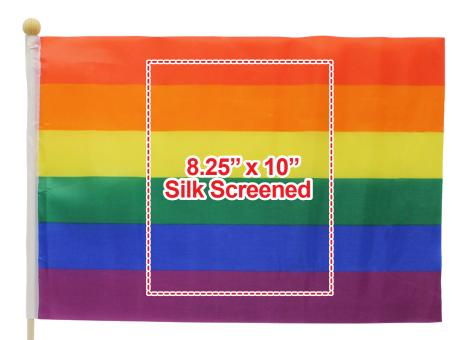

## RAINBOW FLAG NOV074

## **Accepted File Formats for Best Print Quality:**

• Vector Artwork (Files must be submitted with fonts/text converted to outlines/curves):

## Accepted file types:

- .ai (Adobe Illustrator CC or lower) RECOMMENDED
- .cdr (Coral DrawX5 or lower)
- .pdf (Adobe Portable Document Format with preserved Illustrator Editing Capabilities)
- .eps (Encapsulated PostScript)

## General Information

- 1 Color Spot Max (No gradients, tones or placed images)
- Stock Colors or Pantone matches acceptable for additional charge
- Art Approval will be required from the customer before production begins (Email or Fax)
- Production Time: 10-15 business days after receipt of artwork approval
- Templates are available if requested by customer