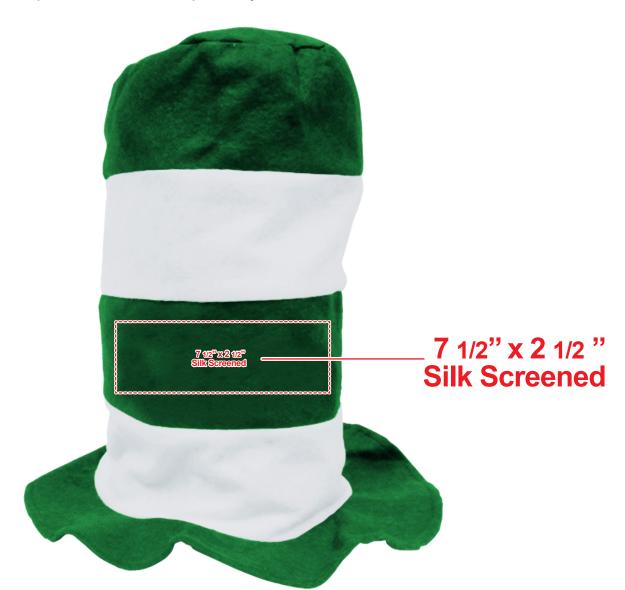

## **GREEN & WHITE STRIPED STOVE PIPE TOP HAT HAT210**

\*Image may not be to scale.