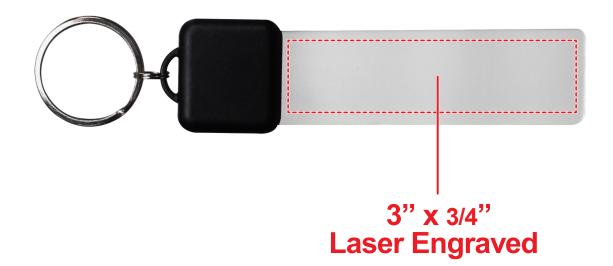

# LED KEY CHAIN KEY20\_

#### General Information

- Standard line drawing imprint (No gradients, tones or placed images)
- Art Approval will be required from the customer before production begins (Email or Fax)
- Production Time: 5-10 business days after receipt of artwork approval
- Templates are available if requested by customer

\*Image may not be to scale.