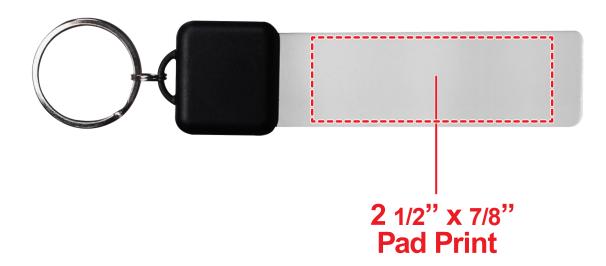

# LED KEY CHAIN KEY20\_

#### General Information

- Standard imprint 4 Color Spot Max (No gradients, tones or placed images)
- Stock Colors or Pantone matches acceptable for additional charge
- Art Approval will be required from the customer before production begins (Email or Fax)
- Production Time: 5-10 business days after receipt of artwork approval
- Templates are available if requested by customer

\*Image may not be to scale.