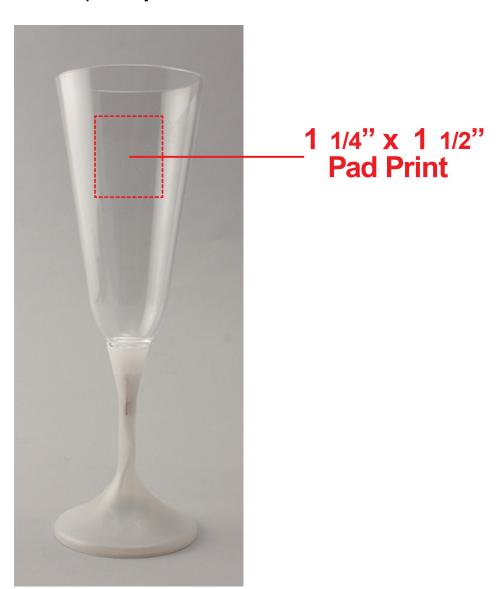

## **LED CHAMPAGNE W/ WHITE STEM & CLEAR TOP LIT918**

### General Information

- 4 Color Spot Max (No gradients, tones or placed images)
- Stock Colors or Pantone matches acceptable for additional charge
- Art Approval will be required from the customer before production begins (Email or Fax)
- Production Time: 5-10 business days after receipt of artwork approval
- Templates are available if requested by customer

\*Image may not be to scale.

Due to the differences in color modes for computer monitors and printers, the colors illustrated on this spec are for representation purposes only. When viewed on screen or printed on paper, these colors may not accurately reflect the colors of the final product.