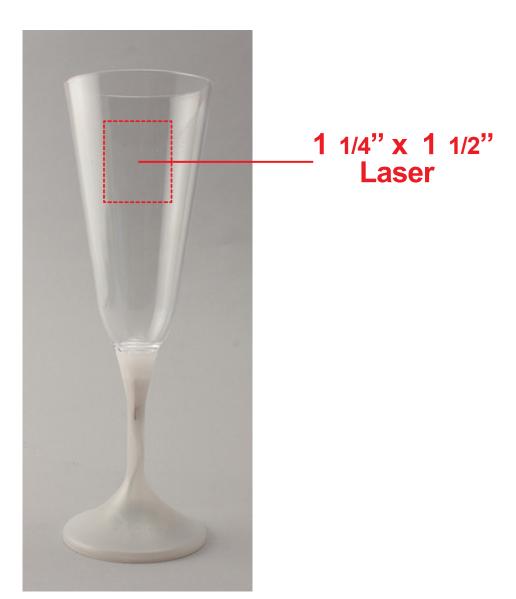

# **LED CHAMPAGNE W/ WHITE STEM & CLEAR TOP LIT918**

### General Information

- Art Approval will be required from the customer before production begins (Email or Fax)
- Production Time: 5-10 business days after receipt of artwork approval
- Templates are available if requested by customer

\*Image may not be to scale.