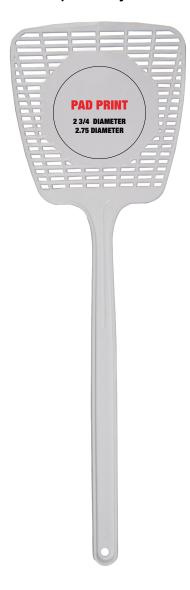

## **WHITE 16" FLY SWATTERS NOV430**

## General Information

- 4 Color Spot Max (No gradients, tones or placed images)
- Stock Colors or Pantone matches acceptable for additional charge
- Art Approval will be required from the customer before production begins (Email or Fax)
- Production Time: 5-10 business days after receipt of artwork approval
- Templates are available if requested by customer