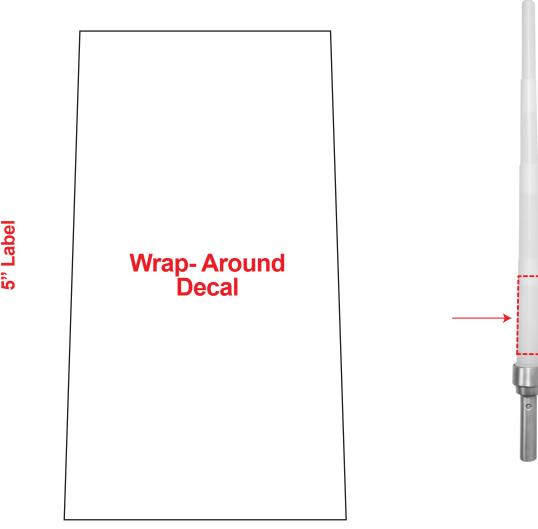

## **MULTI-COLOR LED EXPANDABLE SWORD LIT119**

2.93" Label

\*Image may not be to scale.