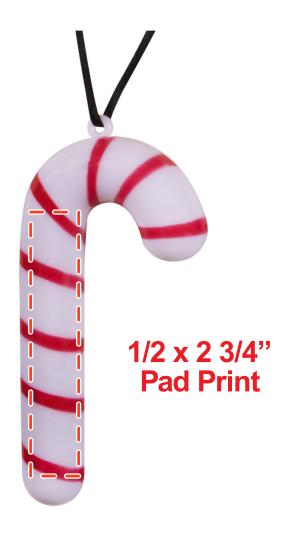

## **LED CANDY CANE NECKLACE LIT221**

## **Accepted File Formats for Best Print Quality:**

• Vector Artwork (Files must be submitted with fonts/text converted to outlines/curves):

## Accepted file types:

- .ai (Adobe Illustrator CC or lower) RECOMMENDED
- .cdr (Coral DrawX5 or lower)
- .pdf (Adobe Portable Document Format with preserved Illustrator Editing Capabilities)
- .eps (Encapsulated PostScript)

## General Information

- 4 Color Spot Max (No gradients, tones or placed images)
- Stock Colors or Pantone matches acceptable for additional charge
- Art Approval will be required from the customer before production begins (Email or Fax)
- Production Time: 5-10 business days after receipt of artwork approval
- Templates are available if requested by customer