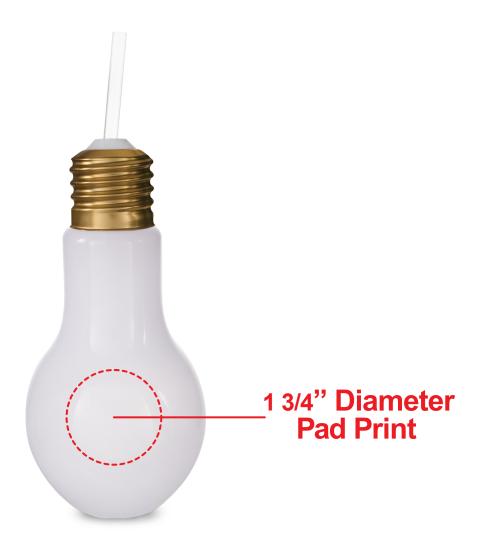

## 16oz LED LIGHT BULB CUP WITH STRAW LIT844

## General Information

- 4 Color Spot Max (No gradients, tones or placed images)
- Stock Colors or Pantone matches acceptable for additional charge
- Art Approval will be required from the customer before production begins (Email or Fax)
- Production Time: 5-10 business days after receipt of artwork approval
- Templates are available if requested by customer