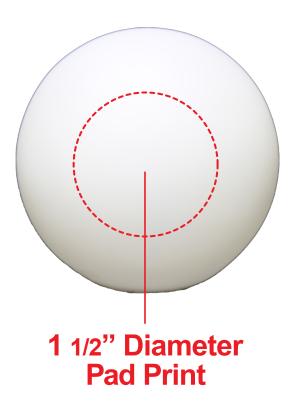

## **LIGHT UP DECORATIVE SPHERE SHAPE LIT395**

## **Accepted File Formats for Best Print Quality:**

- Vector Artwork (Files must be submitted with fonts/text converted to outlines/curves):
  - Accepted file types:
    - .ai (Adobe Illustrator CC or lower) RECOMMENDED
    - .cdr (Coral DrawX5 or lower)
    - .pdf (Adobe Portable Document Format with preserved Illustrator Editing Capabilities)
    - .eps (Encapsulated PostScript)
- General Information
  - 4 Color Spot Max (No gradients, tones or placed images)
  - Stock Colors or Pantone matches acceptable for additional charge
  - Art Approval will be required from the customer before production begins (Email or Fax)
  - Production Time: 5-10 business days after receipt of artwork approval
  - Templates are available if requested by customer