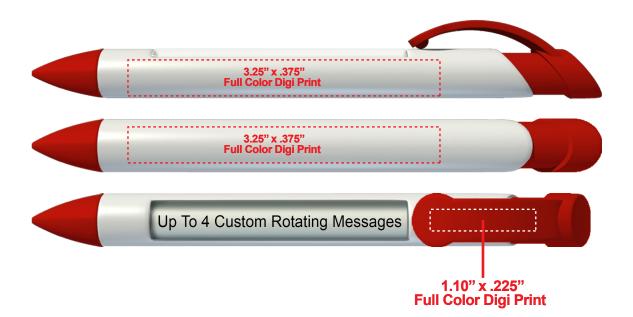

spec are for representation purposes only. When viewed on screen or printed on paper, these colors may not accurately reflect the colors of the final product

## **GREETING MESSAGE PENS- CUSTPEN**

## **Accepted File Formats for Best Print Quality:**

- Vector Artwork (Files must be submitted with fonts/text converted to outlines/curves):
  - Accepted file types:

.ai (Adobe Illustrator CC or lower) RECOMMENDED .cdr (Coral DrawX5 or lower) .pdf (Adobe Portable Document Format with preserved Illustrator Editing Capabilities) .eps (Encapsulated PostScript)

## General Information

- Art Approval will be required from the customer before production begins (Email or Fax)
- Production Time: 5-10 business days after receipt of artwork approval
- Templates are available if requested by customer



\*Image may not be to scale.