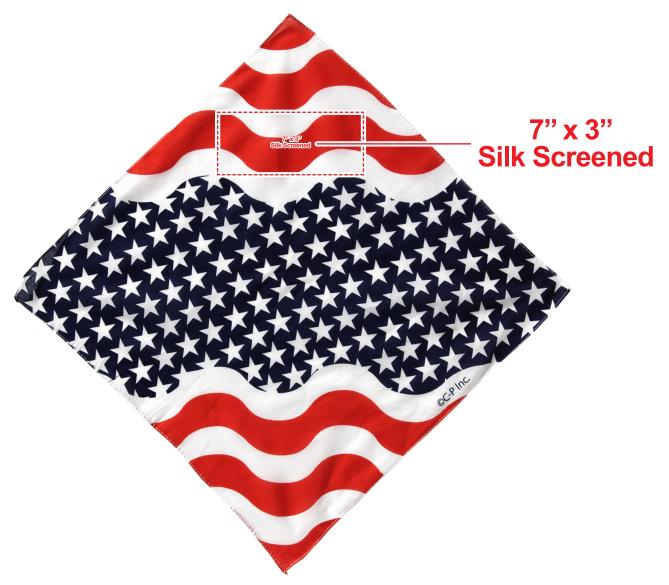

rs of the final product

## **AMERICAN FLAG BANDANA - 18" APR230**

## **Accepted File Formats for Best Print Quality:**

- Vector Artwork (Files must be submitted with fonts/text converted to outlines/curves):
  - Accepted file types:
    - .ai (Adobe Illustrator CC or lower) RECOMMENDED .cdr (Coral DrawX5 or lower) .pdf (Adobe Portable Document Format with preserved Illustrator Editing Capabilities) .eps (Encapsulated PostScript)

## General Information

- 1 Color Spot Max (No gradients, tones or placed images)
- Stock Colors or Pantone matches acceptable for additional charge
- Art Approval will be required from the customer before production begins (Email or Fax)
- Production Time: 5-10 business days after receipt of artwork approval
- Templates are available if requested by customer



\*Image may not be to scale.