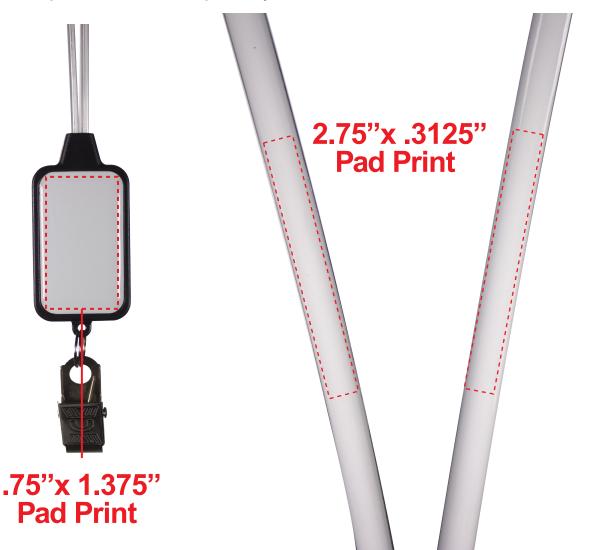

of the final product.

# LIGHT UP LED LANYARD WITH BADGE CLIP LIT53

### **Accepted File Formats for Best Print Quality:**

• Vector Artwork (Files must be submitted with fonts/text converted to outlines/curves):

#### Accepted file types:

.ai (Adobe Illustrator CC or lower) RECOMMENDED .cdr (Coral DrawX5 or lower) .pdf (Adobe Portable Document Format with preserved Illustrator Editing Capabilities) .eps (Encapsulated PostScript)

### General Information

- 4 Color Spot Max (No gradients, tones or placed images)
- Stock Colors or Pantone matches acceptable for additional charge
- Art Approval will be required from the customer before production begins (Email or Fax)
- Production Time: 5-10 business days after receipt of artwork approval
- Templates are available if requested by customer



\*Image may not be to scale.

## Art Spec Sheet Due to the purposes of

Due to the differences in color modes for computer monitors and printers, the colors illustrated on this spec are for representation purposes only. When viewed on screen or printed on paper, these colors may not accurately reflect the colors of the final product

# LIGHT UP LED LANYARD WITH BADGE CLIP LIT53\_

### **Accepted File Formats for Best Print Quality:**

- Vector Artwork (Files must be submitted with fonts/text converted to outlines/curves):
  - Accepted file types:

.ai (Adobe Illustrator CC or lower) RECOMMENDED

- .cdr (Coral DrawX5 or lower)
- .pdf (Adobe Portable Document Format with preserved Illustrator Editing Capabilities) .eps (Encapsulated PostScript)

#### General Information

- Art Approval wil