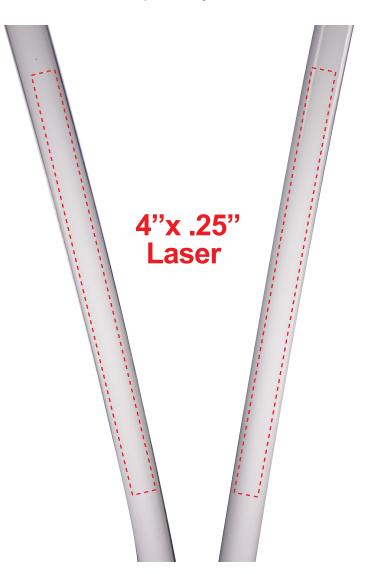

esentation purposes only. When viewed on screen or printed on paper, these colors may not accurately reflect the colors of the final product

# LIGHT UP LED LANYARD WITH BADGE CLIP LIT53\_

### **Accepted File Formats for Best Print Quality:**

- Vector Artwork (Files must be submitted with fonts/text converted to outlines/curves):
  - Accepted file types:

.ai (Adobe Illustrator CC or lower) RECOMMENDED

- .cdr (Coral DrawX5 or lower)
- .pdf (Adobe Portable Document Format with preserved Illustrator Editing Capabilities) .eps (Encapsulated PostScript)

#### General Information

- Art Approval will be required from the customer before production begins (Email or Fax)
- Production Time: 5-10 business days after receipt of artwork approval
- Templates are available if requested by customer