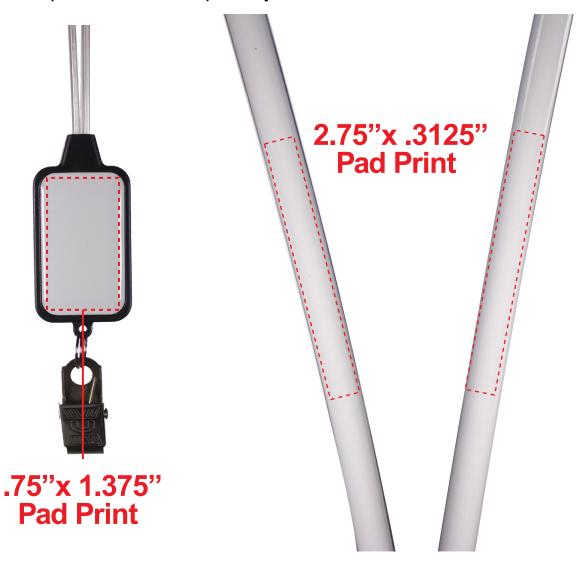

## **MULTI COLOR LIGHT UP LED LANYARD WITH BADGE CLIP LIT538**

## **Accepted File Formats for Best Print Quality:**

- Vector Artwork (Files must be submitted with fonts/text converted to outlines/curves):
  - Accepted file types:
    - .ai (Adobe Illustrator CC or lower) RECOMMENDED
    - .cdr (Coral DrawX5 or lower)
    - .pdf (Adobe Portable Document Format with preserved Illustrator Editing Capabilities)
    - .eps (Encapsulated PostScript)
- General Information
  - 4 Color Spot Max (No gradients, tones or placed images)
  - Stock Colors or Pantone matches acceptable for additional charge
  - Art Approval will be required from the customer before production begins (Email or Fax)
  - Production Time: 5-10 business days after receipt of artwork approval
  - Templates are available if requested by customer