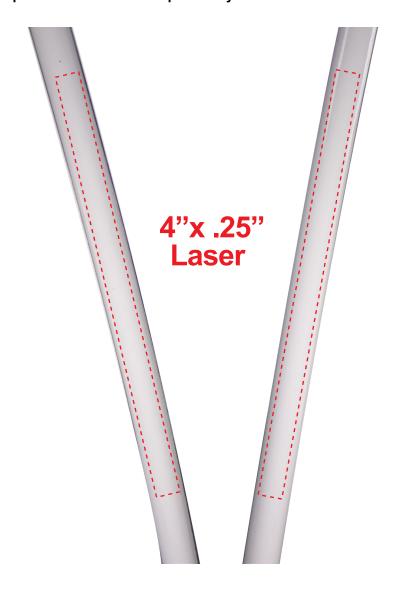

## **MULTI COLOR LIGHT UP LED LANYARD WITH BADGE CLIP LIT538**

## **Accepted File Formats for Best Print Quality:**

- Vector Artwork (Files must be submitted with fonts/text converted to outlines/curves):
  - Accepted file types:
    - .ai (Adobe Illustrator CC or lower) RECOMMENDED
    - .cdr (Coral DrawX5 or lower)
    - .pdf (Adobe Portable Document Format with preserved Illustrator Editing Capabilities)
    - .eps (Encapsulated PostScript)
- General Information
  - Art Approval will be required from the customer before production begins (Email or Fax)
  - Production Time: 5-10 business days after receipt of artwork approval
  - Templates are available if requested by customer