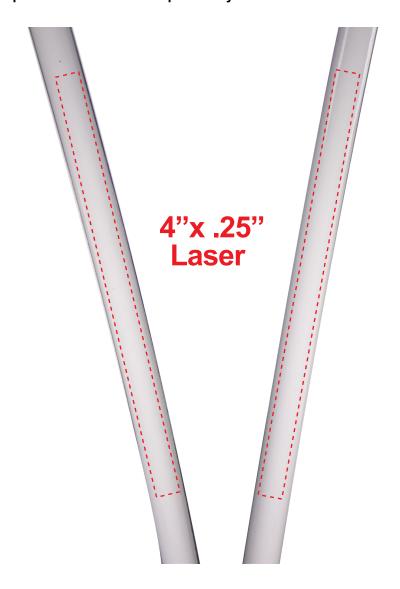

ime: 5-10 business days after receipt of artwork approval
  - Templates are available if requested by customer



## **GREEN LIGHT UP LED LANYARD WITH BADGE CLIP LIT537**

## **Accepted File Formats for Best Print Quality:**

- Vector Artwork (Files must be submitted with fonts/text converted to outlines/curves):
  - Accepted file types:
    - .ai (Adobe Illustrator CC or lower) RECOMMENDED
    - .cdr (Coral DrawX5 or lower)
    - .pdf (Adobe Portable Document Format with preserved Illustrator Editing Capabilities)
    - .eps (Encapsulated PostScript)
- General Information
  - Art Approval will be required from the customer before production begins (Email or Fax)
  - Production Time: 5-10 business days after receipt of artwork approval
  - Templates are available if requested by customer