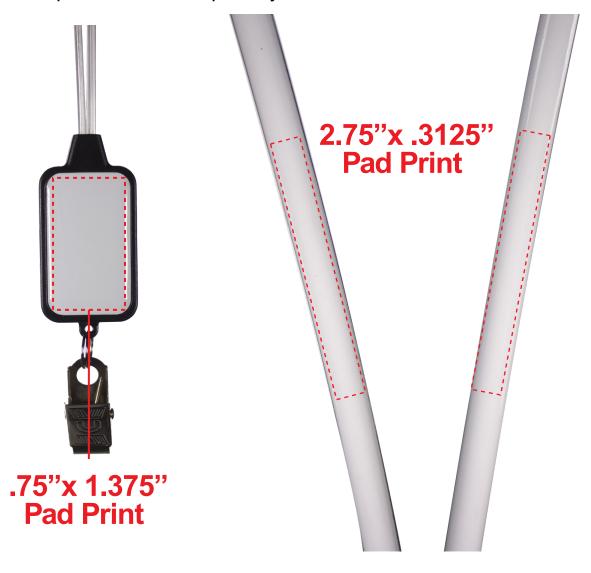

T UP LED LANYARD WITH BADGE CLIP LIT537**

## **Accepted File Formats for Best Print Quality:**

- Vector Artwork (Files must be submitted with fonts/text converted to outlines/curves):
  - Accepted file types:
    - .ai (Adobe Illustrator CC or lower) RECOMMENDED
    - .cdr (Coral DrawX5 or lower)
    - .pdf (Adobe Portable Document Format with preserved Illustrator Editing Capabilities)
    - .eps (Encapsulated PostScript)
- General Information
  - 4 Color Spot Max (No gradients, tones or placed images)
  - Stock Colors or Pantone matches acceptable for additional charge
  - Art Approval will be required from the customer before production begins (Email or Fax)
  - Production Time: 5-10 business days after receipt of artwork approval
  - Templates are available if requested by customer



## **GREEN LIGHT UP LED LANYARD WITH BADGE CLIP LIT537**

## **Accepted File Formats for Best Print Quality:**

- Vector Artwork (Files must be submitted with fonts/text converted to outlines/curves):
  - Accepted file types:
    - .ai (Adobe Illustrator CC or lower) RECOMMENDED
    - .cdr (Coral DrawX5 or lower)
    - .pdf (Adobe Portable Document Format with preserved Illustrator Editing Capabilities)
    - .eps (Encapsulated PostScript)
- General Information
  - Art Approval will be required from the customer before production begins (Email or Fax)
  - Production Time: 5-10 business days after receipt of artwork approval
  - Templates are available if requested by customer