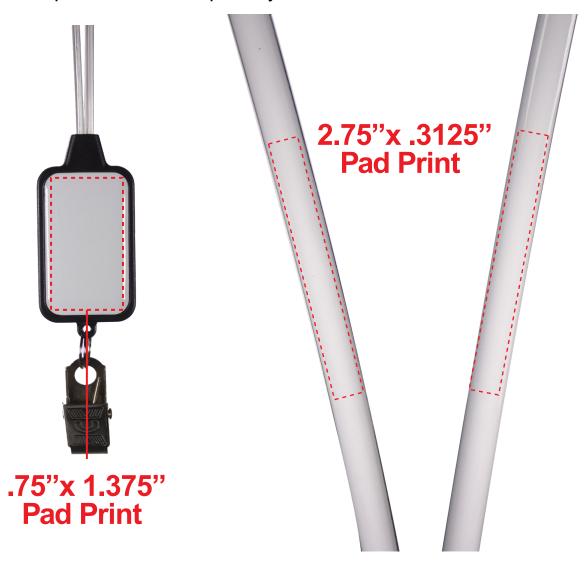

## **BLUE LIGHT UP LED LANYARD WITH BADGE CLIP LIT536**

## **Accepted File Formats for Best Print Quality:**

- Vector Artwork (Files must be submitted with fonts/text converted to outlines/curves):
  - Accepted file types:
    - .ai (Adobe Illustrator CC or lower) RECOMMENDED
    - .cdr (Coral DrawX5 or lower)
    - .pdf (Adobe Portable Document Format with preserved Illustrator Editing Capabilities)
    - .eps (Encapsulated PostScript)
- General Information
  - 4 Color Spot Max (No gradients, tones or placed images)
  - Stock Colors or Pantone matches acceptable for additional charge
  - Art Approval will be required from the customer before production begins (Email or Fax)
  - Production Time: 5-10 business days after receipt of artwork approval
  - Templates are available if requested by customer