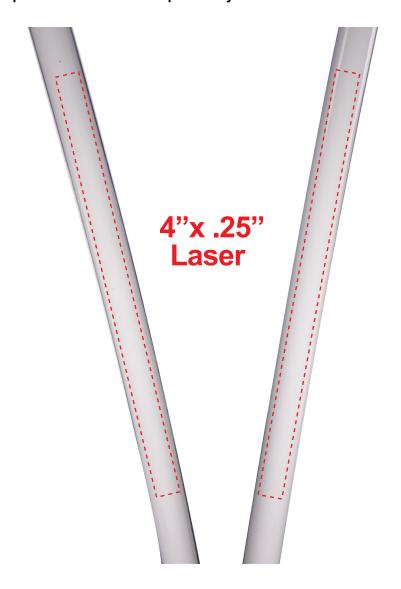

## **BLUE LIGHT UP LED LANYARD WITH BADGE CLIP LIT536**

## **Accepted File Formats for Best Print Quality:**

- Vector Artwork (Files must be submitted with fonts/text converted to outlines/curves):
  - Accepted file types:
    - .ai (Adobe Illustrator CC or lower) RECOMMENDED
    - .cdr (Coral DrawX5 or lower)
    - .pdf (Adobe Portable Document Format with preserved Illustrator Editing Capabilities)
    - .eps (Encapsulated PostScript)
- General Information
  - Art Approval will be required from the customer before production begins (Email or Fax)
  - Production Time: 5-10 business days after receipt of artwork approval
  - Templates are available if requested by customer