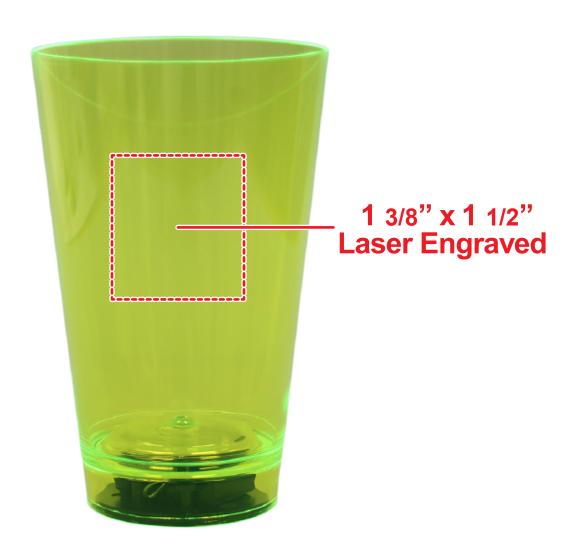

## **GREEN NEON LED TUMBLER CUP LIT837**

## **Accepted File Formats for Best Print Quality:**

- Vector Artwork (Files must be submitted with fonts/text converted to outlines/curves):
  - Accepted file types:
    - .ai (Adobe Illustrator CC or lower) RECOMMENDED
    - .cdr (Coral DrawX5 or lower)
    - .pdf (Adobe Portable Document Format with preserved Illustrator Editing Capabilities)
    - .eps (Encapsulated PostScript)
- General Information
  - Standard line drawing imprint (No gradients, tones or placed images)
  - Stock Colors or Pantone matches acceptable for additional charge
  - Art Approval will be required from the customer before production begins (Email or Fax)
  - Production Time: 5-10 business days after receipt of artwork approval
  - Templates are available if requested by customer