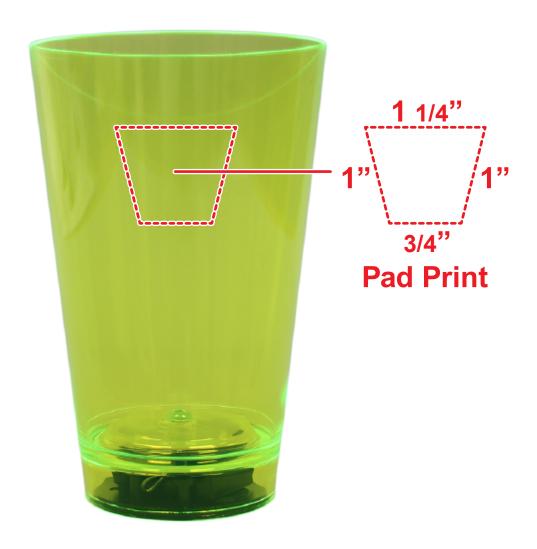

## **GREEN NEON LED TUMBLER CUP LIT837**

## **Accepted File Formats for Best Print Quality:**

- Vector Artwork (Files must be submitted with fonts/text converted to outlines/curves):
  - Accepted file types:
    - .ai (Adobe Illustrator CC or lower) RECOMMENDED
    - .cdr (Coral DrawX5 or lower)
    - .pdf (Adobe Portable Document Format with preserved Illustrator Editing Capabilities)
    - .eps (Encapsulated PostScript)
- General Information
  - 4 Color Spot Max (No gradients, tones or placed images)
  - Stock Colors or Pantone matches acceptable for additional charge
  - Art Approval will be required from the customer before production begins (Email or Fax)
  - Production Time: 5-10 business days after receipt of artwork approval
  - Templates are available if requested by customer