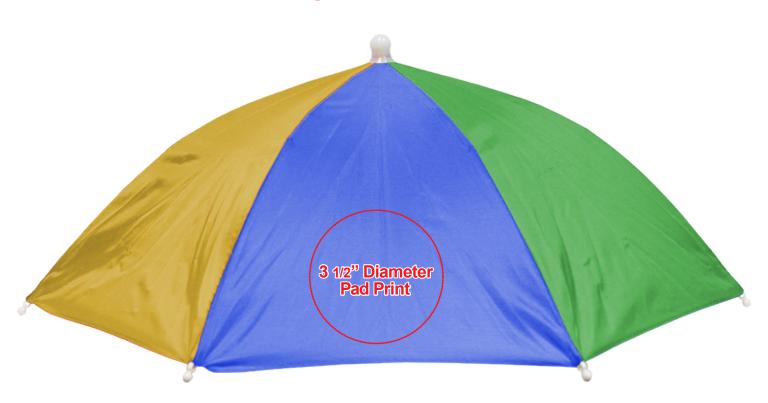

## **Umbrella Hat HAT022**

## **Pad Print**

- Vector Artwork (Files must be submitted with fonts/text converted to outlines/curves):
  - Accepted file types:
    - .ai (Adobe Illustrator CC or lower) RECOMMENDED
    - .cdr (Coral DrawX5 or lower)
    - .pdf (Adobe Portable Document Format with preserved Illustrator Editing Capabilities)
    - .eps (Encapsulated PostScript)
- General Information
  - Standard imprint 4 Color Spot Max (No gradients, tones or placed images)
  - Stock Colors or Pantone matches acceptable for additional charge
  - Art Approval will be required from the customer before production begins (Email or Fax)
  - Production Time: 5-10 business days after receipt of artwork approval
  - Templates are available if requested by customer