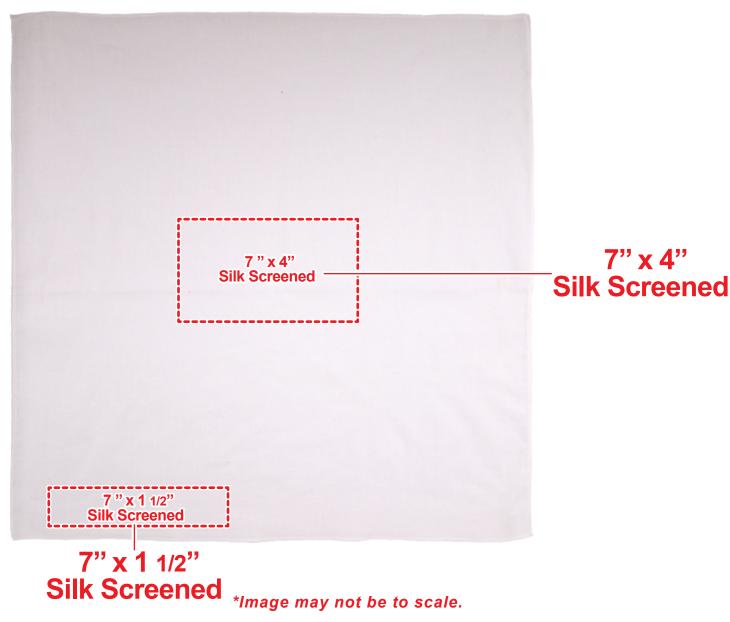

## **SOLID WHITE 22" X 22" COTTON BANDANA APR024**

## **Accepted File Formats for Best Print Quality:**

- Vector Artwork (Files must be submitted with fonts/text converted to outlines/curves):
  - Accepted file types:
    - .ai (Adobe Illustrator CC or lower) RECOMMENDED
    - .cdr (Coral DrawX5 or lower)
    - .pdf (Adobe Portable Document Format with preserved Illustrator Editing Capabilities)
    - .eps (Encapsulated PostScript)
- General Information
  - 1 Color Spot Max (No gradients, tones or placed images)
  - Stock Colors or Pantone matches acceptable for additional charge
  - Art Approval will be required from the customer before production begins (Email or Fax)
  - Production Time: 5-10 business days after receipt of artwork approval
  - Templates are available if requested by customer