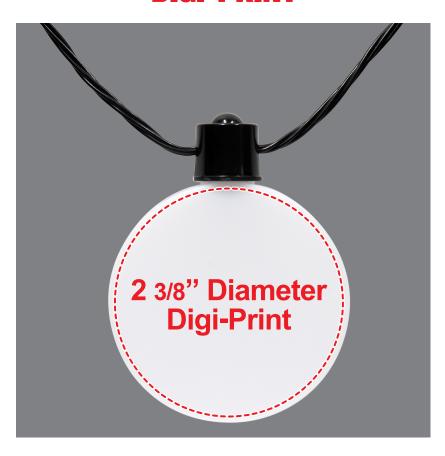

#### **Digi-Print**

- Vector or Minimum 300dpi Artwork (Files must be submitted with fonts/text converted to outlines/curves):
  Accepted file types:
  - .ai (Adobe Illustrator CC or lower) RECOMMENDED
  - .cdr (Coral DrawX5 or lower)
  - .pdf (Adobe Portable Document Format with preserved Illustrator Editing Capabilities)
  - .eps (Encapsulated PostScript)
  - .psd (Adobe Photoshop CC or lower)
  - .tiff
  - .jpg
  - .png

#### General Information

- 4 Color Process
- Art Approval will be required from the customer before production begins (Email or Fax)
- Production Time: 5-10 business days after receipt of artwork approval
- Templates are available if requested by customer

#### **DIGI-PRINT**