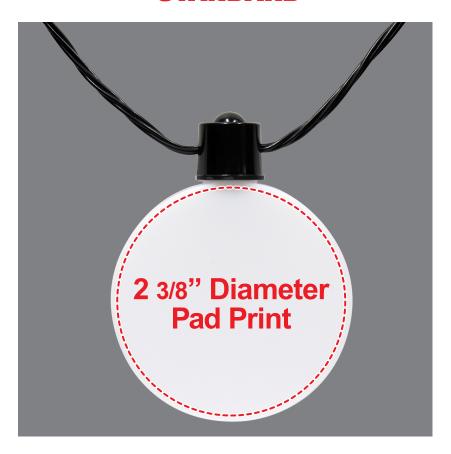

### **STANDARD**

# **RED LED MEDALLION BALL NECKLACE LBN032**

## **Accepted File Formats for Best Print Quality:**

- Vector Artwork (Files must be submitted with fonts/text converted to outlines/curves):
  - Accepted file types:
    - .ai (Adobe Illustrator CC or lower) RECOMMENDED
    - .cdr (Coral DrawX5 or lower)
    - .pdf (Adobe Portable Document Format with preserved Illustrator Editing Capabilities)
    - .eps (Encapsulated PostScript)
- General Information
  - 4 Color Spot Max (No gradients, tones or placed images)
  - Stock Colors or Pantone matches acceptable for additional charge
  - Art Approval will be required from the customer before production begins (Email or Fax)
  - Production Time: 5-10 business days after receipt of artwork approval
  - Templates are available if requested by customer