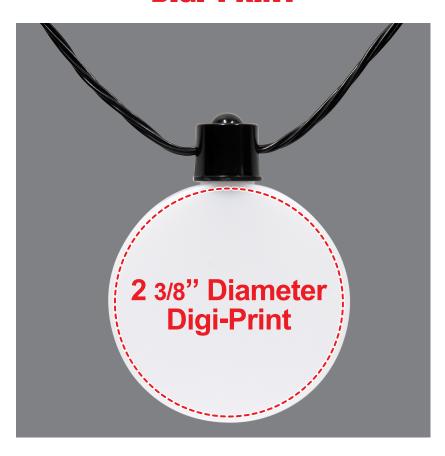

### **DIGI-PRINT**

#### **Digi-Print**

- Vector or Minimum 300dpi Artwork (Files must be submitted with fonts/text converted to outlines/curves):
  Accepted file types:
  - .ai (Adobe Illustrator CC or lower) RECOMMENDED
  - .cdr (Coral DrawX5 or lower)
  - .pdf (Adobe Portable Document Format with preserved Illustrator Editing Capabilities)
  - .eps (Encapsulated PostScript)
  - .psd (Adobe Photoshop CC or lower)
  - .tiff
  - .jpg
  - .png
- General Information
  - 4 Color Process
  - Art Approval will be required from the customer before production begins (Email or Fax)
  - Production Time: 5-10 business days after receipt of artwork approval
  - Templates are available if requested by customer