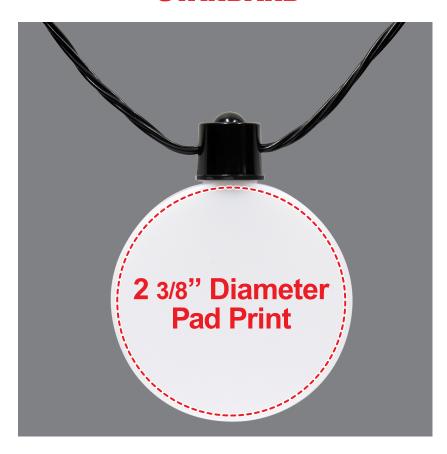

## **STANDARD**

## **Accepted File Formats for Best Print Quality:**

- Vector Artwork (Files must be submitted with fonts/text converted to outlines/curves):
  - Accepted file types:
    - .ai (Adobe Illustrator CC or lower) RECOMMENDED
    - .cdr (Coral DrawX5 or lower)
    - .pdf (Adobe Portable Document Format with preserved Illustrator Editing Capabilities)
    - .eps (Encapsulated PostScript)
- General Information
  - 4 Color Spot Max (No gradients, tones or placed images)
  - Stock Colors or Pantone matches acceptable for additional charge
  - Art Approval will be required from the customer before production begins (Email or Fax)
  - Production Time: 5-10 business days after receipt of artwork approval
  - Templates are available if requested by customer