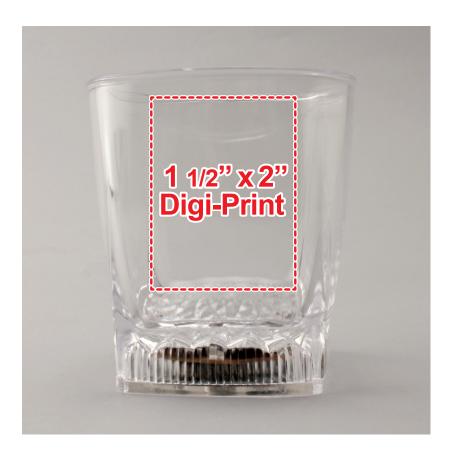

# 10oz SQUARE BOTTOM LED ROCKS GLASS LIT885

## **Accepted File Formats for Best Print Quality:**

#### **Digi-Print**

- Vector or Minimum 300dpi Artwork (Files must be submitted with fonts/text converted to outlines/curves):
  Accepted file types:
  - .ai (Adobe Illustrator CC or lower) RECOMMENDED
  - .cdr (Coral DrawX5 or lower)
  - .pdf (Adobe Portable Document Format with preserved Illustrator Editing Capabilities)
  - .eps (Encapsulated PostScript)
  - .psd (Adobe Photoshop CC or lower)
  - .tiff
  - .jpg
  - .png
- General Information
  - 4 Color Process
  - Art Approval will be required from the customer before production begins (Email or Fax)
  - Production Time: 5-10 business days after receipt of artwork approval
  - Templates are available if requested by customer