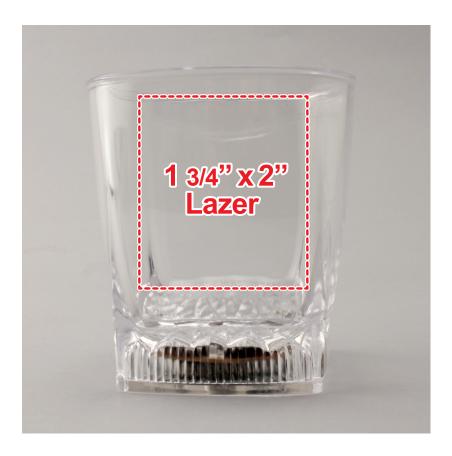

# 10oz SQUARE BOTTOM LED ROCKS GLASS LIT885

## **Accepted File Formats for Best Print Quality:**

- Vector Artwork (Files must be submitted with fonts/text converted to outlines/curves):
  - Accepted file types:
    - .ai (Adobe Illustrator CC or lower) RECOMMENDED
    - .cdr (Coral DrawX5 or lower)
    - .pdf (Adobe Portable Document Format with preserved Illustrator Editing Capabilities)
    - .eps (Encapsulated PostScript)
- General Information
  - Art Approval will be required from the customer before production begins (Email or Fax)
  - Production Time: 5-10 business days after receipt of artwork approval
  - Templates are available if requested by customer