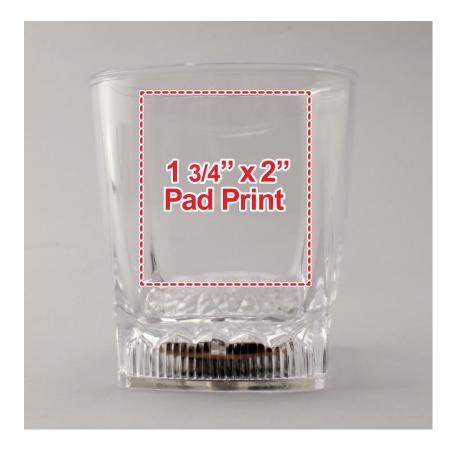

# 10oz SQUARE BOTTOM LED ROCKS GLASS LIT885

### **Accepted File Formats for Best Print Quality:**

• Vector Artwork (Files must be submitted with fonts/text converted to outlines/curves):

#### Accepted file types:

- .ai (Adobe Illustrator CC or lower) RECOMMENDED
- .cdr (Coral DrawX5 or lower)
- .pdf (Adobe Portable Document Format with preserved Illustrator Editing Capabilities)
- .eps (Encapsulated PostScript)

#### General Information

- 4 Color Spot Max (No gradients, tones or placed images)
- Stock Colors or Pantone matches acceptable for additional charge
- Art Approval will be required from the customer before production begins (Email or Fax)
- Production Time: 5-10 business days after receipt of artwork approval
- Templates are available if requested by customer