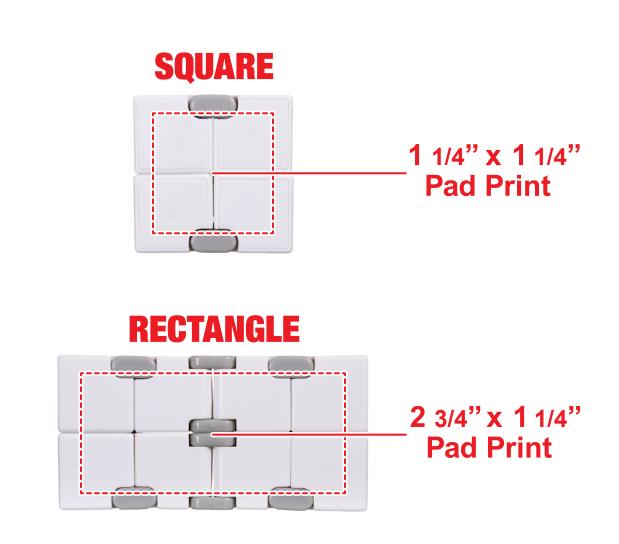

#### General Information

- Standard imprint 4 Color Spot Max (No gradients, tones or placed images)
- Stock Colors or Pantone matches acceptable for additional charge
- Art Approval will be required from the customer before production begins (Email or Fax)
- Production Time: 5-10 business days after receipt of artwork approval
- Templates are available if requested by customer