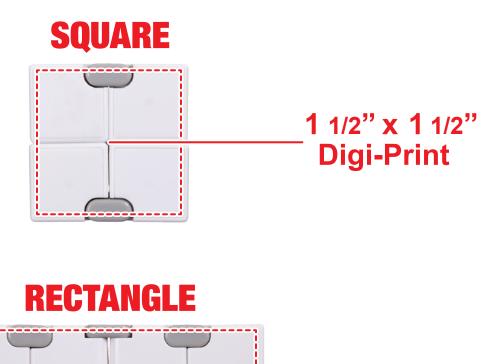

### **Digi-Print**

• Vector or Minimum 300dpi Artwork (Files must be submitted with fonts/text converted to outlines/curves): Accepted file types:

.ai (Adobe Illustrator CC or lower) RECOMMENDED

.cdr (Coral DrawX5 or lower)

.pdf (Adobe Portable Document Format with preserved Illustrator Editing Capabilities)

.eps (Encapsulated PostScript)

.psd (Adobe Photoshop CC or lower)

.tiff

.jpg

.png

#### General Information

- 4 Color Process
- Art Approval will be required from the customer before production begins (Email or Fax)
- Production Time: 5-10 business days after receipt of artwork approval
- Templates are available if requested by customer

**3** 1/16" **x 1** 1/2"

**Digi-Print** 

\*Image may not be to scale.