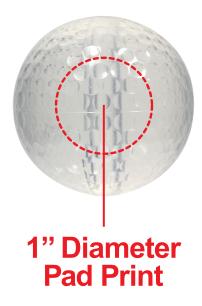

## **GLOW GOLF BALL GLOWFLYER**

## **Accepted File Formats for Best Print Quality:**

• Vector Artwork (Files must be submitted with fonts/text converted to outlines/curves):

## Accepted file types:

- .ai (Adobe Illustrator CC or lower) RECOMMENDED
- .cdr (Coral DrawX5 or lower)
- .pdf (Adobe Portable Document Format with preserved Illustrator Editing Capabilities)
- .eps (Encapsulated PostScript)

## General Information

- 4 Color Spot Max (No gradients, tones or placed images)
- Stock Colors or Pantone matches acceptable for additional charge
- Art Approval will be required from the customer before production begins (Email or Fax)
- Production Time: 5-10 business days after receipt of artwork approval
- Templates are available if requested by customer