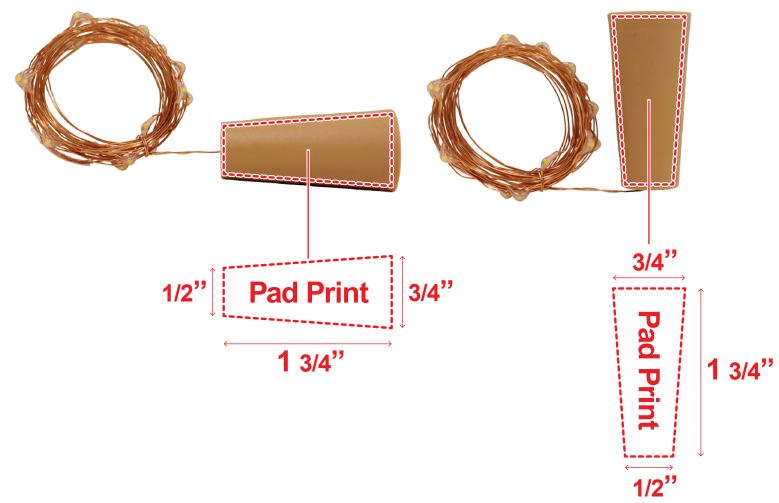

flect the colors of the final proc

# ED CORK STRING LIGHT SET LIT8

## **Accepted File Formats for Best Print Quality:**

• Vector Artwork (Files must be submitted with fonts/text converted to outlines/curves):

#### Accepted file types:

.ai (Adobe Illustrator CC or lower) RECOMMENDED .cdr (Coral DrawX5 or lower) .pdf (Adobe Portable Document Format with preserved Illustrator Editing Capabilities) .eps (Encapsulated PostScript)

#### General Information

- 4 Color Spot Max (No gradients, tones or placed images)
- Stock Colors or Pantone matches acceptable for additional charge
- Art Approval will be required from the customer before production begins (Email or Fax)
- Production Time: 5-10 business days after receipt of artwork approval
- Templates are available if requested by customer



### \*Image may not be to scale.