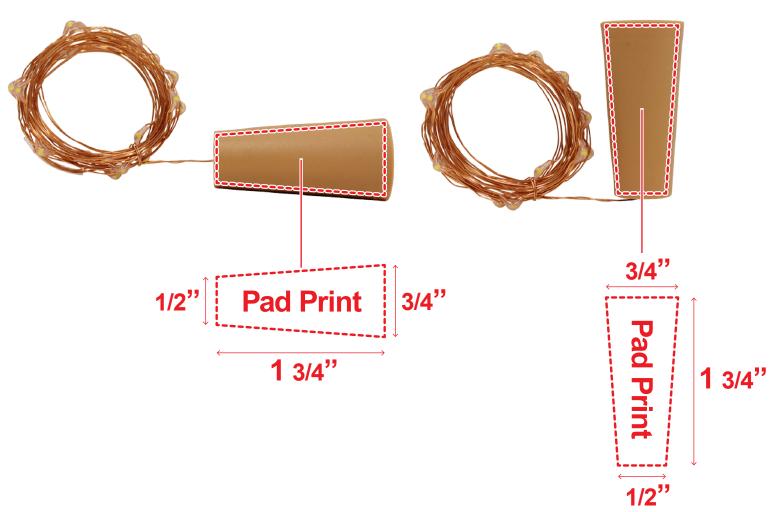

## **GREEN LED CORK STRING LIGHT SET LIT824**

## **Accepted File Formats for Best Print Quality:**

- Vector Artwork (Files must be submitted with fonts/text converted to outlines/curves):
  - Accepted file types:
    - .ai (Adobe Illustrator CC or lower) RECOMMENDED
    - .cdr (Coral DrawX5 or lower)
    - .pdf (Adobe Portable Document Format with preserved Illustrator Editing Capabilities)
    - .eps (Encapsulated PostScript)
- General Information
  - 4 Color Spot Max (No gradients, tones or placed images)
  - Stock Colors or Pantone matches acceptable for additional charge
  - Art Approval will be required from the customer before production begins (Email or Fax)
  - Production Time: 5-10 business days after receipt of artwork approval
  - Templates are available if requested by customer