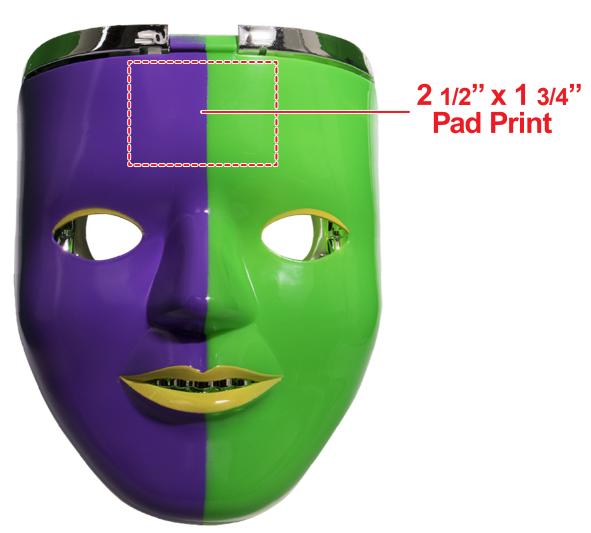

# **LED MARDI GRAS DOUBLE FACE MASK APR268**

#### **Pad Print**

• Vector Artwork (Files must be submitted with fonts/text converted to outlines/curves):

\*Image may not be to scale.