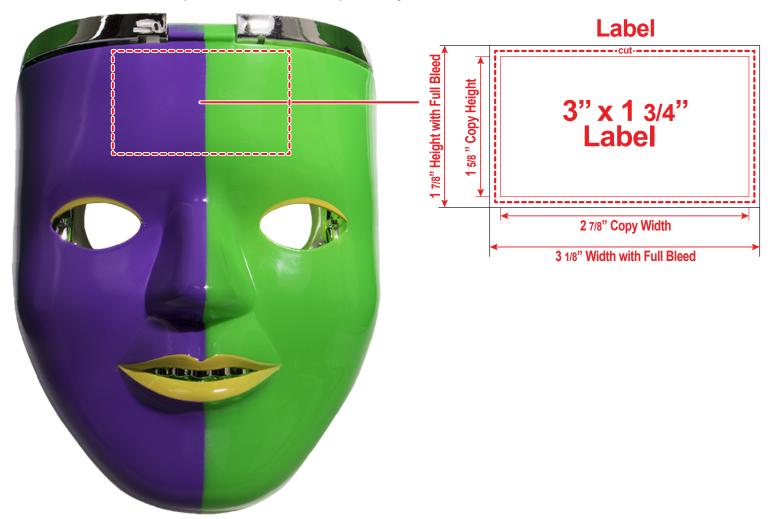

# **LED MARDI GRAS DOUBLE FACE MASK APR268**

### Label

- Vector or Minimum 300dpi Artwork (Files must be submitted with fonts/text converted to outlines/curves):

  Accepted file types:
  - .ai (Adobe Illustrator CC or lower) RECOMMENDED
  - .cdr (Coral DrawX5 or lower)
  - .pdf (Adobe Portable Document Format with preserved Illustrator Editing Capabilities)
  - .eps (Encapsulated PostScript)
  - .psd (Adobe Photoshop CC or lower)
  - .tiff
  - .jpg
  - .png
- General Information
  - 4 Color Process
  - Art Approval will be required from the customer before production begins (Email or Fax)
  - Production Time: 5-10 business days after receipt of artwork approval
  - Templates are available if requested by customer