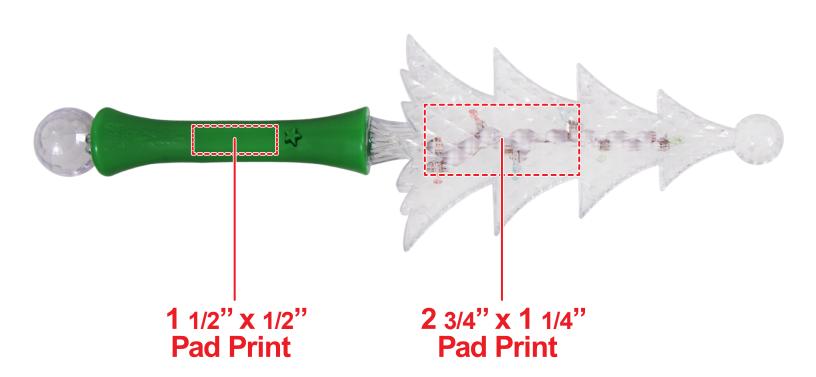

## **LED CHRISTMAS TREE WAND LIT203**

## **Accepted File Formats for Best Print Quality:**

- Vector Artwork (Files must be submitted with fonts/text converted to outlines/curves):
  - Accepted file types:
    - .ai (Adobe Illustrator CC or lower) RECOMMENDED
    - .cdr (Coral DrawX5 or lower)
    - .pdf (Adobe Portable Document Format with preserved Illustrator Editing Capabilities)
    - .eps (Encapsulated PostScript)
- General Information
  - 4 Color Spot Max (No gradients, tones or placed images)
  - Stock Colors or Pantone matches acceptable for additional charge
  - Art Approval will be required from the customer before production begins (Email or Fax)
  - Production Time: 5-10 business days after receipt of artwork approval
  - Templates are available if requested by customer