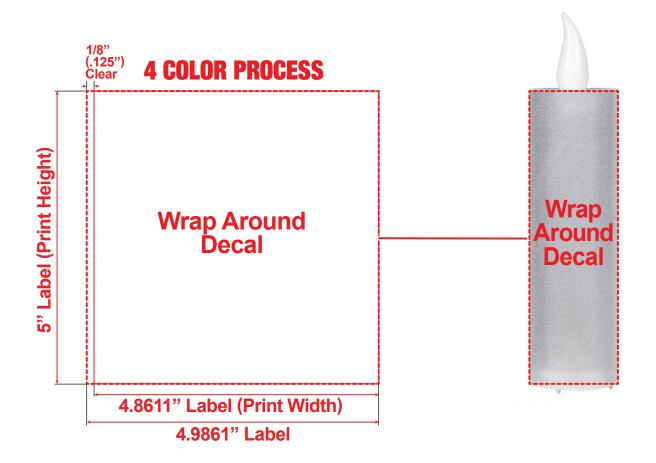

#### **Accepted File Formats for Best Print Quality:**

- Vector or Minimum 300dpi Artwork (Files must be submitted with fonts/text converted to outlines/curves):

  Accepted file types:
  - .ai (Adobe Illustrator CC or lower) RECOMMENDED
  - .cdr (Coral DrawX5 or lower)
  - .pdf (Adobe Portable Document Format with preserved Illustrator Editing Capabilities)
  - .eps (Encapsulated PostScript)
  - .psd (Adobe Photoshop CC or lower)
  - .tiff
  - .jpg
  - .png
- General Information
  - 4 Color Process
  - Art Approval will be required from the customer before production begins (Email or Fax)
  - Production Time: 21-28 business days after receipt of artwork approval
  - Templates are available if requested by customer