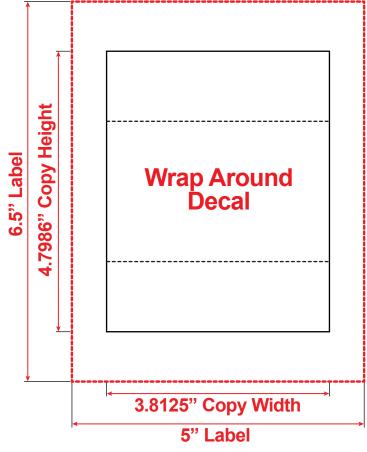

### **Accepted File Formats for Best Print Quality:**

- Vector Artwork (Files must be submitted with fonts/text converted to outlines/curves):
  - Accepted file types:
    - .ai (Adobe Illustrator CC or lower) RECOMMENDED
    - .cdr (Coral DrawX5 or lower)
    - .pdf (Adobe Portable Document Format with preserved Illustrator Editing Capabilities)
    - .eps (Encapsulated PostScript)
- General Information
  - 4 Color Spot Max (No gradients, tones or placed images)
  - Stock Colors
  - Art Approval will be required from the customer before production begins (Email or Fax)
  - Production Time: 5-10 business days after receipt of artwork approval
  - Templates are available if requested by customer

### **STANDARD (4 COLOR MAX SPOT COLOR)**

\*Image may not be to scale.