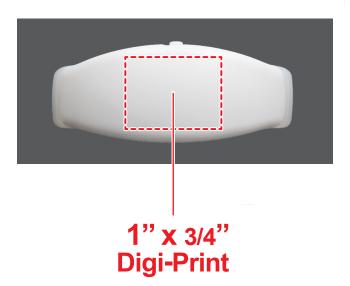

# SOUND ACTIVATED LED STRETCHY BANGLE BRACELET LIT2

## **Accepted File Formats for Best Print Quality:**

#### **Digi-Print**

- Vector or Minimum 300dpi Artwork (Files must be submitted with fonts/text converted to outlines/curves):
  Accepted file types:
  - .ai (Adobe Illustrator CC or lower) RECOMMENDED
  - .cdr (Coral DrawX5 or lower)
  - .pdf (Adobe Portable Document Format with preserved Illustrator Editing Capabilities)
  - .eps (Encapsulated PostScript)
  - .psd (Adobe Photoshop CC or lower)
  - .tiff
  - .jpg
  - .png
- General Information
  - 4 Color Process
  - Art Approval will be required from the customer before production begins (Email or Fax)
  - Production Time: 5-10 business days after receipt of artwork approval
  - Templates are available if requested by customer