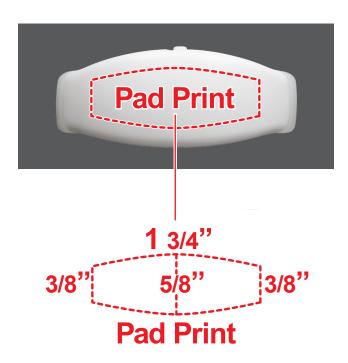

## SOUND ACTIVATED LED STRETCHY BANGLE BRACELET LIT2

### **Accepted File Formats for Best Print Quality:**

• Vector Artwork (Files must be submitted with fonts/text converted to outlines/curves):

#### Accepted file types:

- .ai (Adobe Illustrator CC or lower) RECOMMENDED
- .cdr (Coral DrawX5 or lower)
- .pdf (Adobe Portable Document Format with preserved Illustrator Editing Capabilities)
- .eps (Encapsulated PostScript)

#### General Information

- 4 Color Spot Max (No gradients, tones or placed images)
- Stock Colors or Pantone matches acceptable for additional charge
- Art Approval will be required from the customer before production begins (Email or Fax)
- Production Time: 5-10 business days after receipt of artwork approval
- Templates are available if requested by customer