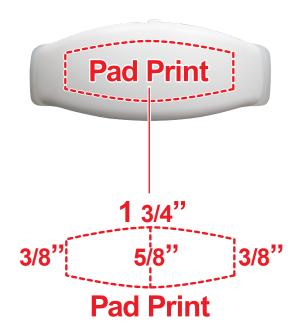

## SOUND ACTIVATED PINK LED STRETCHY BANGLE BRACELET LIT279

### **Accepted File Formats for Best Print Quality:**

- Vector Artwork (Files must be submitted with fonts/text converted to outlines/curves):
  - Accepted file types:
    - .ai (Adobe Illustrator CC or lower) RECOMMENDED
    - .cdr (Coral DrawX5 or lower)
    - .pdf (Adobe Portable Document Format with preserved Illustrator Editing Capabilities)
    - .eps (Encapsulated PostScript)
- General Information
  - 4 Color Spot Max (No gradients, tones or placed images)
  - Stock Colors or Pantone matches acceptable for additional charge
  - Art Approval will be required from the customer before production begins (Email or Fax)
  - Production Time: 5-10 business days after receipt of artwork approval
  - Templates are available if requested by customer