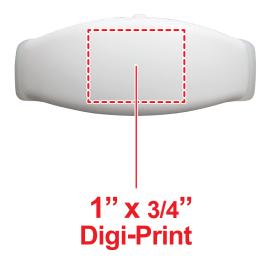

#### **Accepted File Formats for Best Print Quality:**

#### **Digi-Print**

- Vector or Minimum 300dpi Artwork (Files must be submitted with fonts/text converted to outlines/curves):
  Accepted file types:
  - .ai (Adobe Illustrator CC or lower) RECOMMENDED
  - .cdr (Coral DrawX5 or lower)
  - .pdf (Adobe Portable Document Format with preserved Illustrator Editing Capabilities)
  - .eps (Encapsulated PostScript)
  - .psd (Adobe Photoshop CC or lower)
  - .tiff
  - .jpg
  - .png
- General Information
  - 4 Color Process
  - Art Approval will be required from the customer before production begins (Email or Fax)
  - Production Time: 5-10 business days after receipt of artwork approval
  - Templates are available if requested by customer