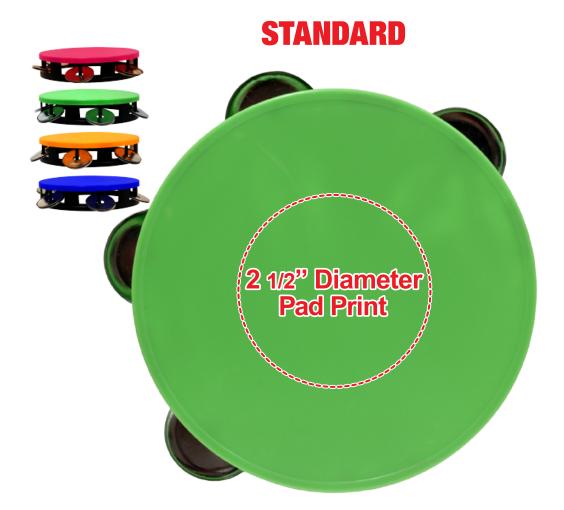

# **COLORFUL TAMBOURINE MUS021**

#### **Pad Print**

• Vector Artwork (Files must be submitted with fonts/text converted to outlines/curves):

#### General Information

- Standard imprint 4 Color Spot Max (No gradients, tones or placed images)
- Stock Colors or Pantone matches acceptable for additional charge
- Art Approval will be required from the customer before production begins (Email or Fax)
- Production Time: 5-10 business days after receipt of artwork approval
- Templates are available if requested by customer