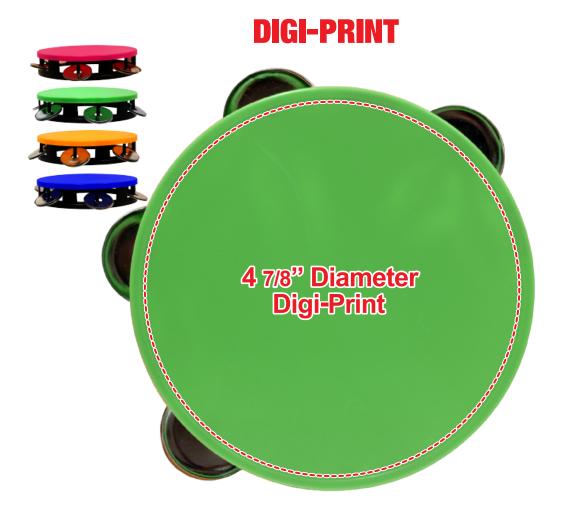

# **COLORFUL TAMBOURINE MUS021**

### **Digi-Print**

- Vector or Minimum 300dpi Artwork (Files must be submitted with fonts/text converted to outlines/curves):
  Accepted file types:
  - .ai (Adobe Illustrator CC or lower) RECOMMENDED
  - .cdr (Coral DrawX5 or lower)
  - .pdf (Adobe Portable Document Format with preserved Illustrator Editing Capabilities)
  - .eps (Encapsulated PostScript)
  - .psd (Adobe Photoshop CC or lower)
  - .tiff
  - .jpg
  - .png
- General Information
  - 4 Color Process
  - Art Approval will be required from the customer before production begins (Email or Fax)
  - Production Time: 5-10 business days after receipt of artwork approval
  - Templates are available if requested by customer