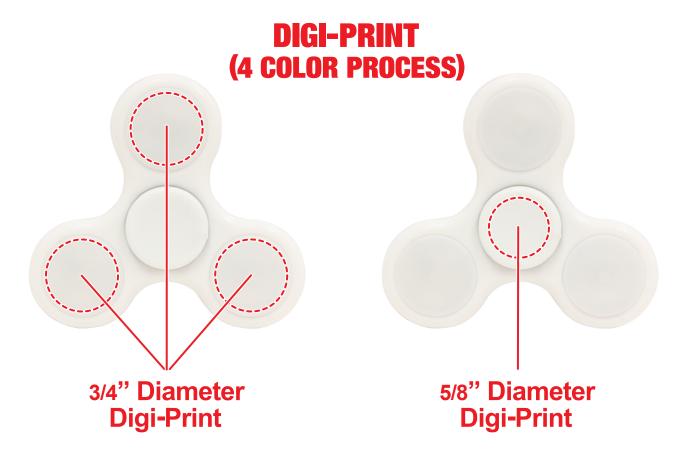

### **Digi-Print**

- Vector or Minimum 300dpi Artwork (Files must be submitted with fonts/text converted to outlines/curves):
  Accepted file types:
  - .ai (Adobe Illustrator CC or lower) RECOMMENDED
  - .cdr (Coral DrawX5 or lower)
  - .pdf (Adobe Portable Document Format with preserved Illustrator Editing Capabilities)
  - .eps (Encapsulated PostScript)
  - .psd (Adobe Photoshop CC or lower)
  - .tiff
  - .jpg
  - .png
- General Information
  - 4 Color Process
  - Art Approval will be required from the customer before production begins (Email or Fax)
  - Production Time: 5-10 business days after receipt of artwork approval
  - Templates are available if requested by customer