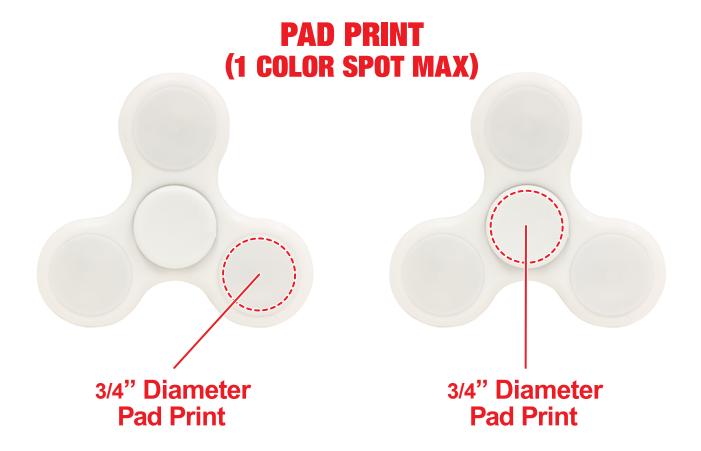

#### **Pad Print**

• Vector Artwork (Files must be submitted with fonts/text converted to outlines/curves):

#### General Information

- 1 Color Spot Max (No gradients, tones or placed images)
- Includes 1 Location
- Stock Colors or Pantone matches acceptable for additional charge
- Art Approval will be required from the customer before production begins (Email or Fax)
- Production Time: 5-10 business days after receipt of artwork approval
- Templates are available if requested by customer