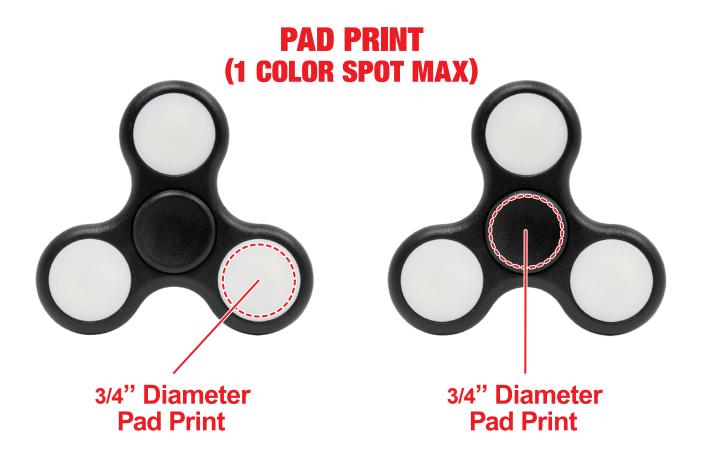

#### **Pad Print**

• **Vector Artwork** (Files must be submitted with fonts/text converted to outlines/curves):

#### General Information

- 1 Color Spot Max (No gradients, tones or placed images)
- Includes 1 Location
- Stock Colors or Pantone matches acceptable for additional charge
- Art Approval will be required from the customer before production begins (Email or Fax)
- Production Time: 5-10 business days after receipt of artwork approval
- Templates are available if requested by customer