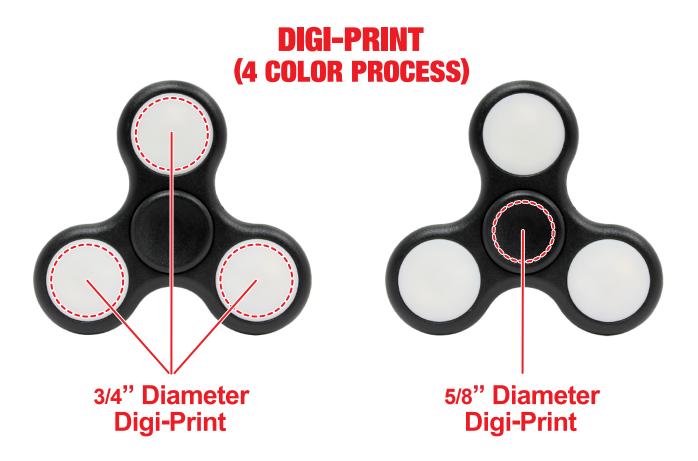

### **Digi-Print**

- Vector or Minimum 300dpi Artwork (Files must be submitted with fonts/text converted to outlines/curves):

  Accepted file types:
  - .ai (Adobe Illustrator CC or lower) RECOMMENDED
  - .cdr (Coral DrawX5 or lower)
  - .pdf (Adobe Portable Document Format with preserved Illustrator Editing Capabilities)
  - .eps (Encapsulated PostScript)
  - .psd (Adobe Photoshop CC or lower)
  - .tiff
  - .jpg
  - .png
- General Information
  - 4 Color Process
  - Art Approval will be required from the customer before production begins (Email or Fax)
  - Production Time: 5-10 business days after receipt of artwork approval
  - Templates are available if requested by customer