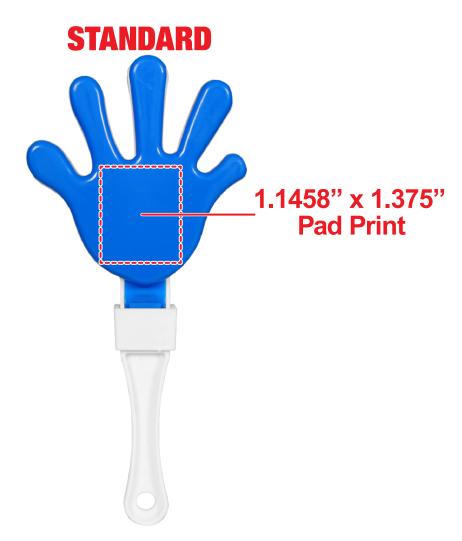

#### **Pad Print**

• Vector Artwork (Files must be submitted with fonts/text converted to outlines/curves):

#### General Information

- Standard imprint 4 Color Spot Max (No gradients, tones or placed images)
- Stock Colors or Pantone matches acceptable for additional charge
- Art Approval will be required from the customer before production begins (Email or Fax)
- Production Time: 5-10 business days after receipt of artwork approval
- Templates are available if requested by customer