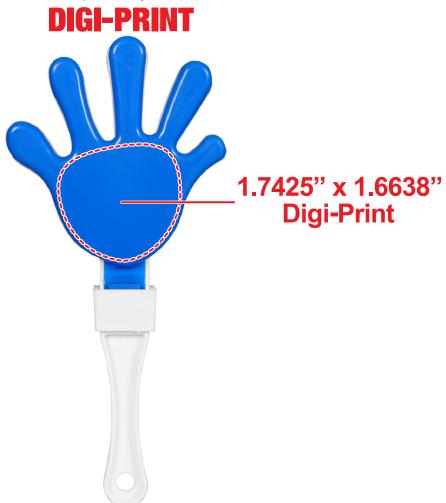

### **Digi-Print**

- Vector or Minimum 300dpi Artwork (Files must be submitted with fonts/text converted to outlines/curves):
  Accepted file types:
  - .ai (Adobe Illustrator CC or lower) RECOMMENDED
  - .cdr (Coral DrawX5 or lower)
  - .pdf (Adobe Portable Document Format with preserved Illustrator Editing Capabilities)
  - .eps (Encapsulated PostScript)
  - .psd (Adobe Photoshop CC or lower)
  - .tiff
  - .jpg
  - .png
- General Information
  - 4 Color Process
  - Art Approval will be required from the customer before production begins (Email or Fax)
  - Production Time: 5-10 business days after receipt of artwork approval
  - Templates are available if requested by customer