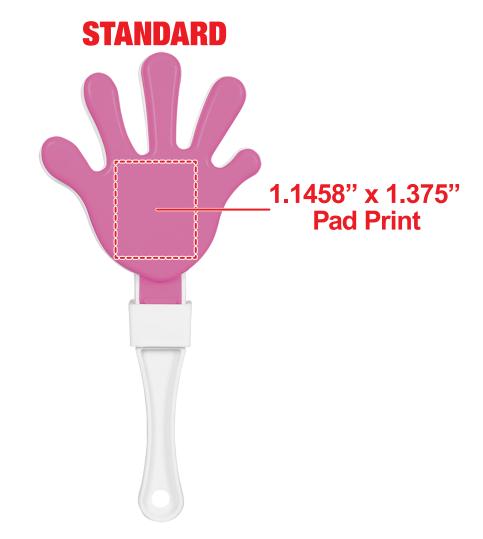

# **PINK-WHITE-PINK HAND CLAPPER MUS053**

### **Pad Print**

• Vector Artwork (Files must be submitted with fonts/text converted to outlines/curves): Accepted file types:

.ai (Adobe Illustrator CC or lower) RECOMMENDED .cdr (Coral DrawX5 or lower) .pdf (Adobe Portable Document Format with preserved Illustrator Editing Capabilities) .eps (Encapsulated PostScript)

#### General Information

- Standard imprint 4 Color Spot Max (No gradients, tones or placed images)
- Stock Colors or Pantone matches acceptable for additional charge
- Art Approval will be required from the customer before production begins (Email or Fax)
- Production Time: 5-10 business days after receipt of artwork approval
- Templates are available if requested by customer