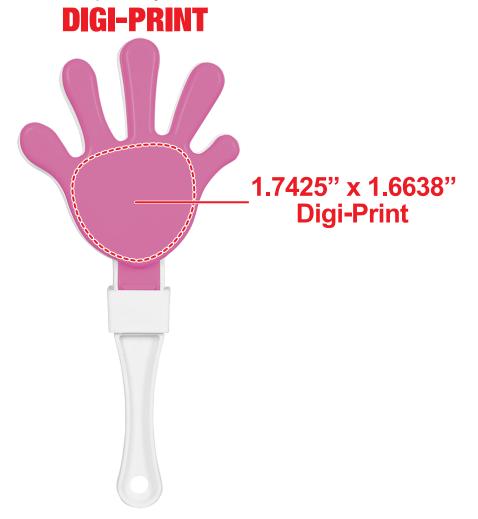

# **PINK-WHITE-PINK HAND CLAPPER MUS053**

### **Digi-Print**

• Vector or Minimum 300dpi Artwork (Files must be submitted with fonts/text converted to outlines/curves): Accepted file types:

.ai (Adobe Illustrator CC or lower) RECOMMENDED

.cdr (Coral DrawX5 or lower)

.pdf (Adobe Portable Document Format with preserved Illustrator Editing Capabilities)

.eps (Encapsulated PostScript)

.psd (Adobe Photoshop CC or lower)

.tiff

.jpg

.png

#### General Information

- 4 Color Process
- Art Approval will be required from the customer before production begins (Email or Fax)
- Production Time: 5-10 business days after receipt of artwork approval
- Templates are available if requested by customer