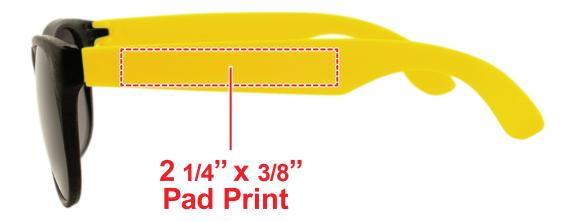

## **CUSTOM YELLOW NEON BILLBOARD SUNGLASSES BIL093**

#### General Information

- 4 Color Spot Max (No gradients, tones or placed images)
- Stock Colors or Pantone matches acceptable for additional charge
- Art Approval will be required from the customer before production begins (Email or Fax)
- Production Time: 5-10 business days after receipt of artwork approval
- Templates are available if requested by customer