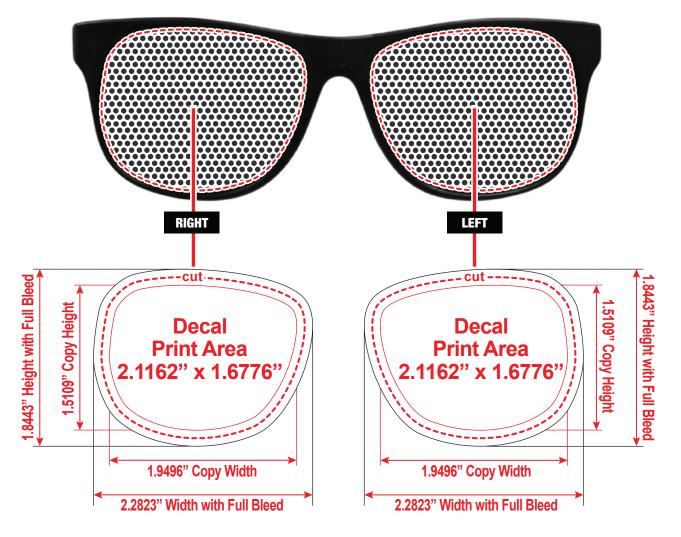

# **CUSTOM YELLOW NEON BILLBOARD SUNGLASSES BIL093**

### General Information

- 4 Color Process
- Art Approval will be required from the customer before production begins (Email or Fax)
- Production Time: 5-10 business days after receipt of artwork approval
- Templates are available if requested by customer