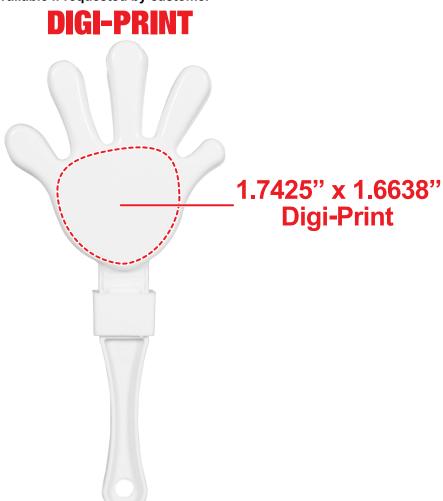

### **Digi-Print**

- Vector or Minimum 300dpi Artwork (Files must be submitted with fonts/text converted to outlines/curves):
  Accepted file types:
  - .ai (Adobe Illustrator CC or lower) RECOMMENDED
  - .cdr (Coral DrawX5 or lower)
  - .pdf (Adobe Portable Document Format with preserved Illustrator Editing Capabilities)
  - .eps (Encapsulated PostScript)
  - .psd (Adobe Photoshop CC or lower)
  - .tiff
  - .jpg
  - .png
- General Information
  - 4 Color Process
  - Art Approval will be required from the customer before production begins (Email or Fax)
  - Production Time: 5-10 business days after receipt of artwork approval
  - Templates are available if requested by customer