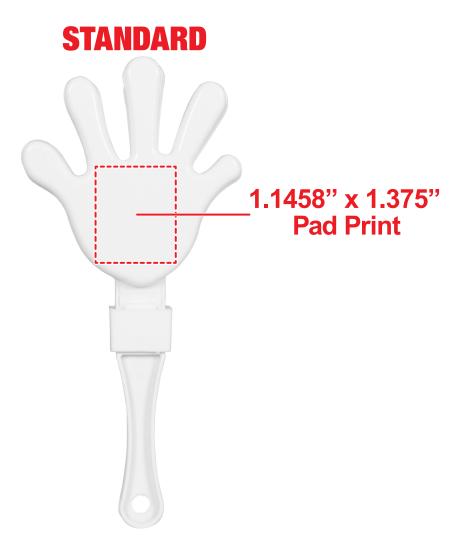

#### **Pad Print**

• Vector Artwork (Files must be submitted with fonts/text converted to outlines/curves):

#### General Information

- Standard imprint 4 Color Spot Max (No gradients, tones or placed images)
- Stock Colors or Pantone matches acceptable for additional charge
- Art Approval will be required from the customer before production begins (Email or Fax)
- Production Time: 5-10 business days after receipt of artwork approval
- Templates are available if requested by customer