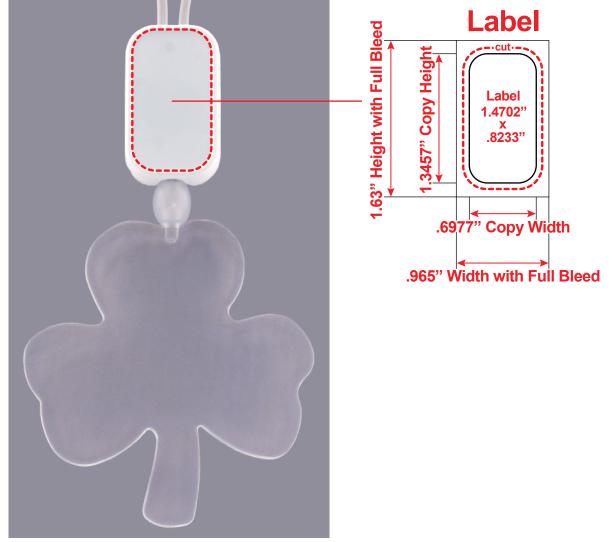

# **GREEN LED SHAMROCK NECKLACE WITH EXTRA LARGE PENDANT LIT560SH**

### **Accepted File Formats for Best Print Quality:**

Vector or Minimum 300dpi Artwork (Files must be submitted with fonts/text converted to outlines/curves):

#### Accepted file types:

.psd (Adobe Photoshop CC or lower) .tiff .jpg .png .ai (Adobe Illustrator CC or lower) .cdr (Coral DrawX5 or lower) .pdf (Adobe Portable Document Format with preserved Illustrator Editing Capabilities) .eps (Encapsulated PostScript)

#### General Information

- 4 Color Process
- Art Approval will be required from the customer before production begins (Email or Fax)
- Production Time: 21-28 business days after receipt of artwork approval
- Templates are available if requested by customer