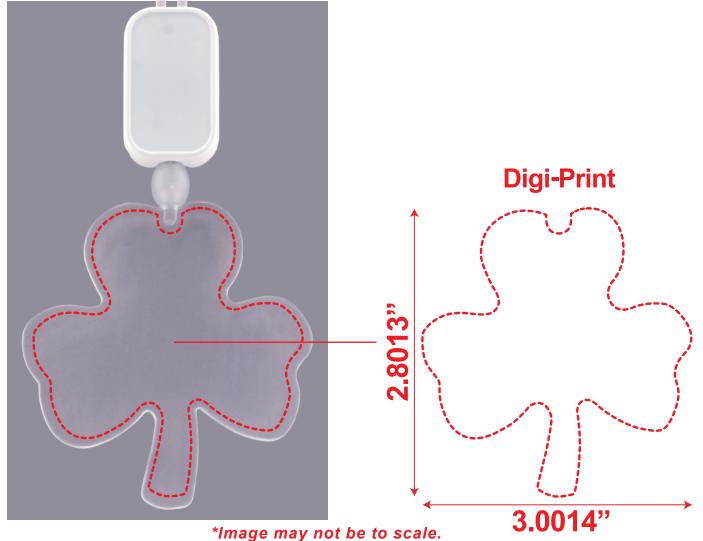

## **GREEN LED SHAMROCK NECKLACE WITH EXTRA LARGE PENDANT LIT560SH**

## **Accepted File Formats for Best Print Quality:**

#### **Digi-Print**

 Vector or Minimum 300dpi Artwork (Files must be submitted with fonts/text converted to outlines/curves): Accepted file types:

.ai (Adobe Illustrator CC or lower) RECOMMENDED

.cdr (Coral DrawX5 or lower)

.pdf (Adobe Portable Document Format with preserved Illustrator Editing Capabilities)

.eps (Encapsulated PostScript)

.psd (Adobe Photoshop CC or lower)

.tiff

.jpg

.png

#### General Information

- 4 Color Process
- Art Approval will be required from the customer before production begins (Email or Fax)
- Production Time: 5-10 business days after receipt of artwork approval
- Templates are available if requested by customer