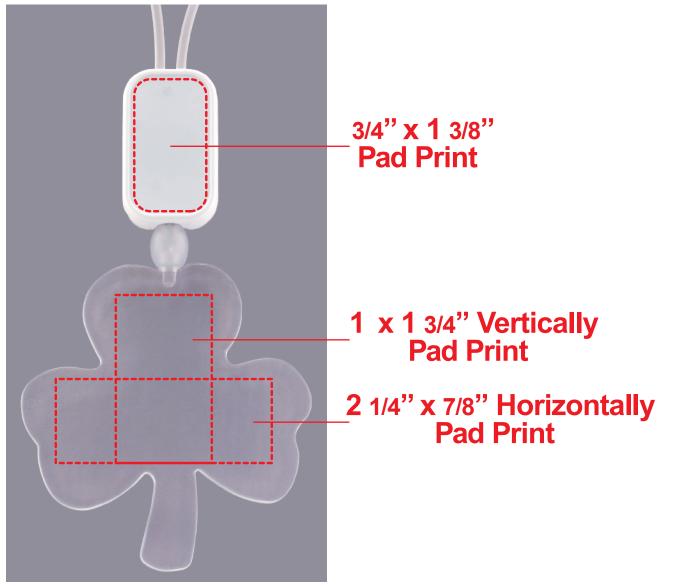

## **GREEN LED SHAMROCK NECKLACE WITH EXTRA LARGE PENDANT LIT560SH**

### **Accepted File Formats for Best Print Quality:**

- Vector Artwork (Files must be submitted with fonts/text converted to outlines/curves):
  - Accepted file types:

.ai (Adobe Illustrator CC or lower) RECOMMENDED .cdr (Coral DrawX5 or lower) .pdf (Adobe Portable Document Format with preserved Illustrator Editing Capabilities) .eps (Encapsulated PostScript)

#### General Information

- 4 Color Spot Max (No gradients, tones or placed images)
- Stock Colors or Pantone matches acceptable for additional charge
- Art Approval will be required from the customer before production begins (Email or Fax)
- Production Time: 5-10 business days after receipt of artwork approval
- Templates are available if requested by customer