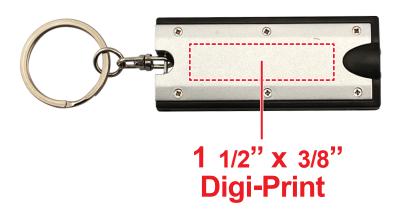

NGLE LIGHT UP KEY CHAIN FLASHLIGHT FLA033

# **Accepted File Formats for Best Print Quality:**

# **Digi-Print**

- Vector or Minimum 300dpi Artwork (Files must be submitted with fonts/text converted to outlines/curves):
   Accepted file types:
  - .ai (Adobe Illustrator CC or lower) RECOMMENDED
  - .cdr (Coral DrawX5 or lower)
  - .pdf (Adobe Portable Document Format with preserved Illustrator Editing Capabilities)
  - .eps (Encapsulated PostScript)
  - .psd (Adobe Photoshop CC or lower)
  - .tiff
  - .jpg
  - .png

### General Information

- 4 Color Process
- Art Approval will be required from the customer before production begins (Email or Fax)
- Production Time: 5-10 business days after receipt of artwork approval
- Templates are available if requested by customer

# **DIGI-PRINT**