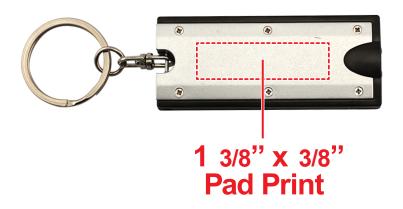

# SILVER RECTANGLE LIGHT UP KEY CHAIN FLASHLIGHT FLA033

# STANDARD 1" x 5/8" Pad Print