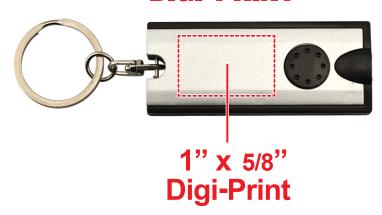

# SILVER RECTANGLE LIGHT UP KEY CHAIN FLASHLIGHT FLA033

# **Digi-Print**

- Vector or Minimum 300dpi Artwork (Files must be submitted with fonts/text converted to outlines/curves):
   Accepted file types:
  - .ai (Adobe Illustrator CC or lower) RECOMMENDED
  - .cdr (Coral DrawX5 or lower)
  - .pdf (Adobe Portable Document Format with preserved Illustrator Editing Capabilities)
  - .eps (Encapsulated PostScript)
  - .psd (Adobe Photoshop CC or lower)
  - .tiff
  - .jpg
  - .png