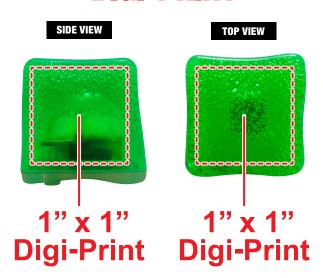

## **NEON GREEN LITED ICE CUBE LIT976**

#### **Digi-Print**

- Vector or Minimum 300dpi Artwork (Files must be submitted with fonts/text converted to outlines/curves):
  Accepted file types:
  - .ai (Adobe Illustrator CC or lower) RECOMMENDED
  - .cdr (Coral DrawX5 or lower)
  - .pdf (Adobe Portable Document Format with preserved Illustrator Editing Capabilities)
  - .eps (Encapsulated PostScript)
  - .psd (Adobe Photoshop CC or lower)
  - .tiff
  - .jpg
  - .png
- General Information
  - 4 Color Process
  - Art Approval will be required from the customer before production begins (Email or Fax)
  - Production Time: 5-10 business days after receipt of artwork approval
  - Templates are available if requested by customer