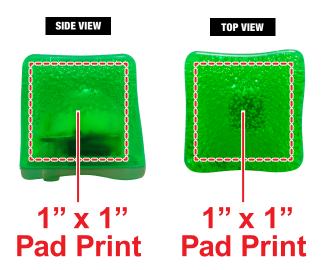

# **NEON GREEN LITED ICE CUBE LIT976**

## **Accepted File Formats for Best Print Quality:**

- Vector Artwork (Files must be submitted with fonts/text converted to outlines/curves):
  - Accepted file types:
    - .ai (Adobe Illustrator CC or lower) RECOMMENDED
    - .cdr (Coral DrawX5 or lower)
    - .pdf (Adobe Portable Document Format with preserved Illustrator Editing Capabilities)
    - .eps (Encapsulated PostScript)
- General Information
  - 4 Color Spot Max (No gradients, tones or placed images)
  - Stock Colors or Pantone matches acceptable for additional charge
  - Art Approval will be required from the customer before production begins (Email or Fax)
  - Production Time: 5-10 business days after receipt of artwork approval
  - Templates are available if requested by customer