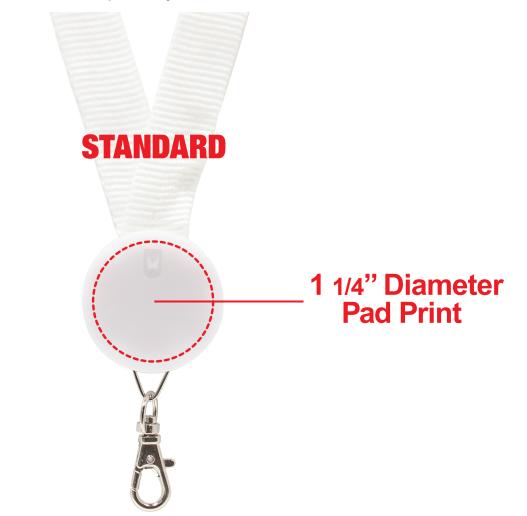

### **Accepted File Formats for Best Print Quality:**

• Vector Artwork (Files must be submitted with fonts/text converted to outlines/curves):

#### Accepted file types:

.ai (Adobe Illustrator CC or lower) RECOMMENDED .cdr (Coral DrawX5 or lower) .pdf (Adobe Portable Document Format with preserved Illustrator Editing Capabilities) .eps (Encapsulated PostScript)

#### General Information

- 4 Color Spot Max (No gradients, tones or placed images)
- Stock Colors or Pantone matches acceptable for additional charge
- Art Approval will be required from the customer before production begins (Email or Fax)
- Production Time: 5-10 business days after receipt of artwork approval
- Templates are available if requested by customer