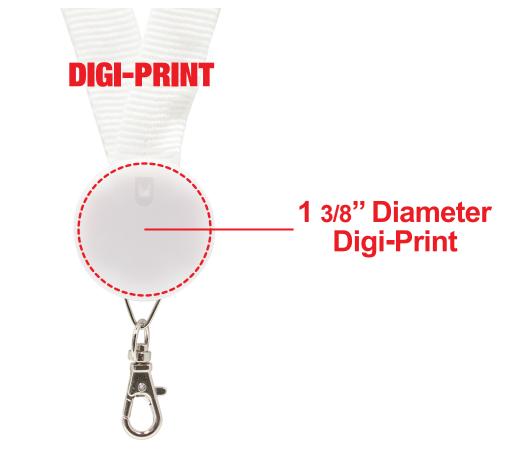

### **Digi-Print**

• Vector or Minimum 300dpi Artwork (Files must be submitted with fonts/text converted to outlines/curves): Accepted file types:

.ai (Adobe Illustrator CC or lower) RECOMMENDED

.cdr (Coral DrawX5 or lower)

.pdf (Adobe Portable Document Format with preserved Illustrator Editing Capabilities)

.eps (Encapsulated PostScript)

.psd (Adobe Photoshop CC or lower)

.tiff

.jpg

.png

### General Information

- 4 Color Process
- Art Approval will be required from the customer before production begins (Email or Fax)
- Production Time: 5-10 business days after receipt of artwork approval
- Templates are available if requested by customer