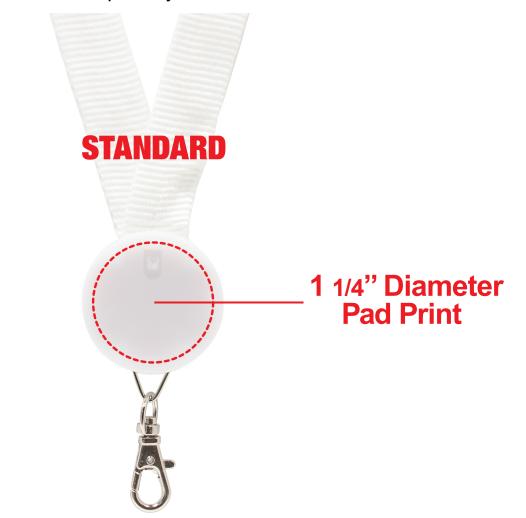

### **Accepted File Formats for Best Print Quality:**

• Vector Artwork (Files must be submitted with fonts/text converted to outlines/curves):

#### Accepted file types:

.ai (Adobe Illustrator CC or lower) RECOMMENDED .cdr (Coral DrawX5 or lower) .pdf (Adobe Portable Document Format with preserved Illustrator Editing Capabilities) .eps (Encapsulated PostScript)

#### General Information

- 4 Color Spot Max (No gradients, tones or placed images)
- Stock Colors or Pantone matches acceptable for additional charge
- Art Approval will be required from the customer before production begins (Email or Fax)
- Production Time: 5-10 business days after receipt of artwork approval
- Templates are available if requested by customer