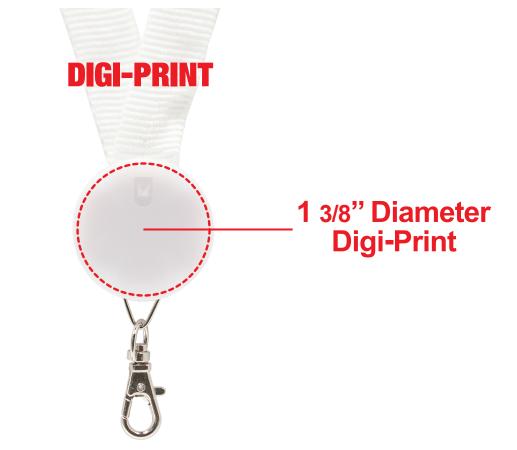

### **Digi-Print**

• Vector or Minimum 300dpi Artwork (Files must be submitted with fonts/text converted to outlines/curves): Accepted file types:

.ai (Adobe Illustrator CC or lower) RECOMMENDED

.cdr (Coral DrawX5 or lower)

.pdf (Adobe Portable Document Format with preserved Illustrator Editing Capabilities)

.eps (Encapsulated PostScript)

.psd (Adobe Photoshop CC or lower)

.tiff

.jpg

.png

### General Information

- 4 Color Process
- Art Approval will be required from the customer before production begins (Email or Fax)
- Production Time: 5-10 business days after receipt of artwork approval
- Templates are available if requested by customer