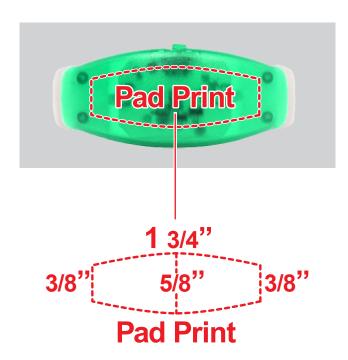

## **Accepted File Formats for Best Print Quality:**

- Vector Artwork (Files must be submitted with fonts/text converted to outlines/curves):
  - Accepted file types:
    - .ai (Adobe Illustrator CC or lower) RECOMMENDED
    - .cdr (Coral DrawX5 or lower)
    - .pdf (Adobe Portable Document Format with preserved Illustrator Editing Capabilities)
    - .eps (Encapsulated PostScript)
- General Information
  - 4 Color Spot Max (No gradients, tones or placed images)
  - Stock Colors or Pantone matches acceptable for additional charge
  - Art Approval will be required from the customer before production begins (Email or Fax)
  - Production Time: 5-10 business days after receipt of artwork approval
  - Templates are available if requested by customer