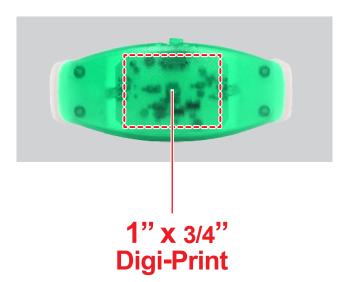

#### **Digi-Print**

- Vector or Minimum 300dpi Artwork (Files must be submitted with fonts/text converted to outlines/curves):
  Accepted file types:
  - .ai (Adobe Illustrator CC or lower) RECOMMENDED
  - .cdr (Coral DrawX5 or lower)
  - .pdf (Adobe Portable Document Format with preserved Illustrator Editing Capabilities)
  - .eps (Encapsulated PostScript)
  - .psd (Adobe Photoshop CC or lower)
  - .tiff
  - .jpg
  - .png
- General Information
  - 4 Color Process
  - Art Approval will be required from the customer before production begins (Email or Fax)
  - Production Time: 5-10 business days after receipt of artwork approval
  - Templates are available if requested by customer