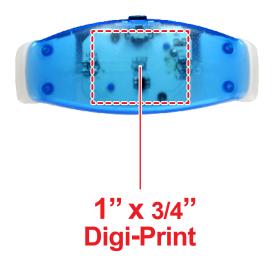

## **LED BLUE STRETCHY BANGLE BRACELET LIT296**

### **Accepted File Formats for Best Print Quality:**

#### **Digi-Print**

- Vector or Minimum 300dpi Artwork (Files must be submitted with fonts/text converted to outlines/curves):
  Accepted file types:
  - .ai (Adobe Illustrator CC or lower) RECOMMENDED
  - .cdr (Coral DrawX5 or lower)
  - .pdf (Adobe Portable Document Format with preserved Illustrator Editing Capabilities)
  - .eps (Encapsulated PostScript)
  - .psd (Adobe Photoshop CC or lower)
  - .tiff
  - .jpg
  - .png
- General Information
  - 4 Color Process
  - Art Approval will be required from the customer before production begins (Email or Fax)
  - Production Time: 5-10 business days after receipt of artwork approval
  - Templates are available if requested by customer