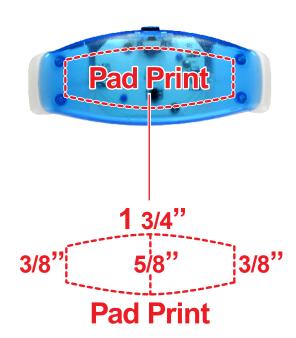

# **LED BLUE STRETCHY BANGLE BRACELET LIT296**

## **Accepted File Formats for Best Print Quality:**

- Vector Artwork (Files must be submitted with fonts/text converted to outlines/curves):
  - Accepted file types:
    - .ai (Adobe Illustrator CC or lower) RECOMMENDED
    - .cdr (Coral DrawX5 or lower)
    - .pdf (Adobe Portable Document Format with preserved Illustrator Editing Capabilities)
    - .eps (Encapsulated PostScript)
- General Information
  - 4 Color Spot Max (No gradients, tones or placed images)
  - Stock Colors or Pantone matches acceptable for additional charge
  - Art Approval will be required from the customer before production begins (Email or Fax)
  - Production Time: 5-10 business days after receipt of artwork approval
  - Templates are available if requested by customer