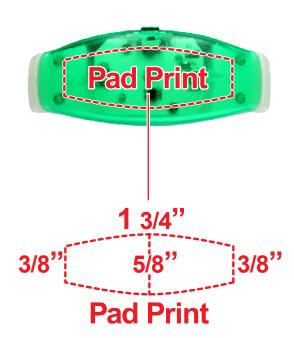

# **LED GREEN STRETCHY BANGLE BRACELET LIT297**

## **Accepted File Formats for Best Print Quality:**

• Vector Artwork (Files must be submitted with fonts/text converted to outlines/curves):

### Accepted file types:

- .ai (Adobe Illustrator CC or lower) RECOMMENDED
- .cdr (Coral DrawX5 or lower)
- .pdf (Adobe Portable Document Format with preserved Illustrator Editing Capabilities)
- .eps (Encapsulated PostScript)

#### General Information

- 4 Color Spot Max (No gradients, tones or placed images)
- Stock Colors or Pantone matches acceptable for additional charge
- Art Approval will be required from the customer before production begins (Email or Fax)
- Production Time: 5-10 business days after receipt of artwork approval
- Templates are available if requested by customer