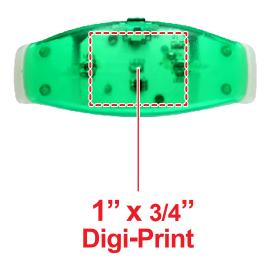

# **LED GREEN STRETCHY BANGLE BRACELET LIT297**

## **Accepted File Formats for Best Print Quality:**

### **Digi-Print**

- Vector or Minimum 300dpi Artwork (Files must be submitted with fonts/text converted to outlines/curves):
  Accepted file types:
  - .ai (Adobe Illustrator CC or lower) RECOMMENDED
  - .cdr (Coral DrawX5 or lower)
  - .pdf (Adobe Portable Document Format with preserved Illustrator Editing Capabilities)
  - .eps (Encapsulated PostScript)
  - .psd (Adobe Photoshop CC or lower)
  - .tiff
  - .jpg
  - .png
- General Information
  - 4 Color Process
  - Art Approval will be required from the customer before production begins (Email or Fax)
  - Production Time: 5-10 business days after receipt of artwork approval
  - Templates are available if requested by customer