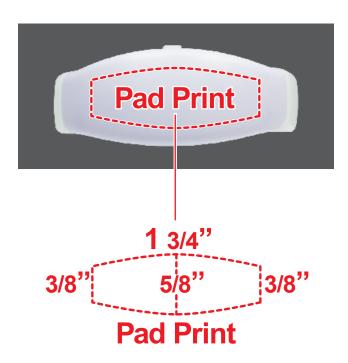

## **LED WHITE STRETCHY BANGLE BRACELET LIT298**

### **Accepted File Formats for Best Print Quality:**

- Vector Artwork (Files must be submitted with fonts/text converted to outlines/curves):
  - Accepted file types:
    - .ai (Adobe Illustrator CC or lower) RECOMMENDED
    - .cdr (Coral DrawX5 or lower)
    - .pdf (Adobe Portable Document Format with preserved Illustrator Editing Capabilities)
    - .eps (Encapsulated PostScript)
- General Information
  - 4 Color Spot Max (No gradients, tones or placed images)
  - Stock Colors or Pantone matches acceptable for additional charge
  - Art Approval will be required from the customer before production begins (Email or Fax)
  - Production Time: 5-10 business days after receipt of artwork approval
  - Templates are available if requested by customer