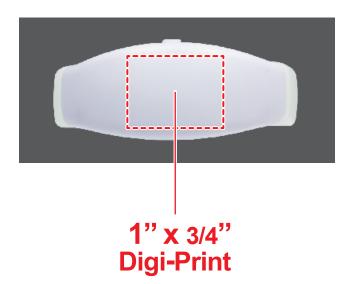

# **LED WHITE STRETCHY BANGLE BRACELET LIT298**

#### **Accepted File Formats for Best Print Quality:**

#### **Digi-Print**

- Vector or Minimum 300dpi Artwork (Files must be submitted with fonts/text converted to outlines/curves):
  Accepted file types:
  - .ai (Adobe Illustrator CC or lower) RECOMMENDED
  - .cdr (Coral DrawX5 or lower)
  - .pdf (Adobe Portable Document Format with preserved Illustrator Editing Capabilities)
  - .eps (Encapsulated PostScript)
  - .psd (Adobe Photoshop CC or lower)
  - .tiff
  - .jpg
  - .png
- General Information
  - 4 Color Process
  - Art Approval will be required from the customer before production begins (Email or Fax)
  - Production Time: 5-10 business days after receipt of artwork approval
  - Templates are available if requested by customer