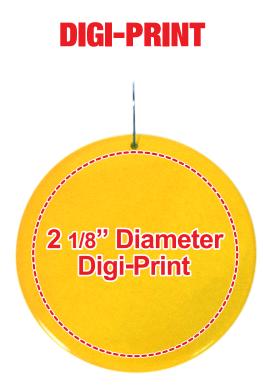

### **Digi-Print**

• Vector or Minimum 300dpi Artwork (Files must be submitted with fonts/text converted to outlines/curves): Accepted file types:

.ai (Adobe Illustrator CC or lower) RECOMMENDED

.cdr (Coral DrawX5 or lower)

.pdf (Adobe Portable Document Format with preserved Illustrator Editing Capabilities)

.eps (Encapsulated PostScript)

.psd (Adobe Photoshop CC or lower)

.tiff

.jpg

.png

### General Information

- 4 Color Process
- Art Approval will be required from the customer before production begins (Email or Fax)
- Production Time: 5-10 business days after receipt of artwork approval
- Templates are available if requested by customer