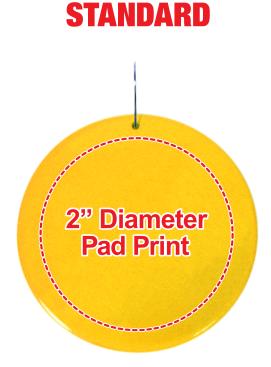

### **Pad Print**

• Vector Artwork (Files must be submitted with fonts/text converted to outlines/curves): Accepted file types:

.ai (Adobe Illustrator CC or lower) RECOMMENDED .cdr (Coral DrawX5 or lower) .pdf (Adobe Portable Document Format with preserved Illustrator Editing Capabilities) .eps (Encapsulated PostScript)

#### General Information

- Standard imprint 4 Color Spot Max (No gradients, tones or placed images)
- Stock Colors or Pantone matches acceptable for additional charge
- Art Approval will be required from the customer before production begins (Email or Fax)
- Production Time: 5-10 business days after receipt of artwork approval
- Templates are available if requested by customer