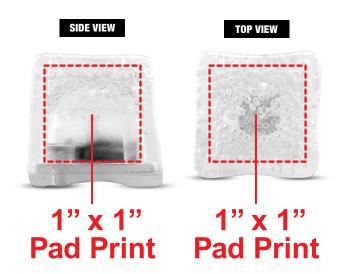

## **STANDARD**

## **Accepted File Formats for Best Print Quality:**

- Vector Artwork (Files must be submitted with fonts/text converted to outlines/curves):
  - Accepted file types:
    - .ai (Adobe Illustrator CC or lower) RECOMMENDED
    - .cdr (Coral DrawX5 or lower)
    - .pdf (Adobe Portable Document Format with preserved Illustrator Editing Capabilities)
    - .eps (Encapsulated PostScript)
- General Information
  - 4 Color Spot Max (No gradients, tones or placed images)
  - Stock Colors or Pantone matches acceptable for additional charge
  - Art Approval will be required from the customer before production begins (Email or Fax)
  - Production Time: 5-10 business days after receipt of artwork approval
  - Templates are available if requested by customer