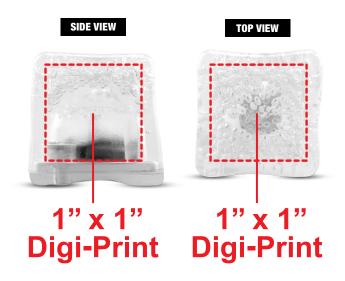

## **DIGI-PRINT**

#### **Digi-Print**

- Vector or Minimum 300dpi Artwork (Files must be submitted with fonts/text converted to outlines/curves):
  Accepted file types:
  - .ai (Adobe Illustrator CC or lower) RECOMMENDED
  - .cdr (Coral DrawX5 or lower)
  - .pdf (Adobe Portable Document Format with preserved Illustrator Editing Capabilities)
  - .eps (Encapsulated PostScript)
  - .psd (Adobe Photoshop CC or lower)
  - .tiff
  - .jpg
  - .png
- General Information
  - 4 Color Process
  - Art Approval will be required from the customer before production begins (Email or Fax)
  - Production Time: 5-10 business days after receipt of artwork approval
  - Templates are available if requested by customer