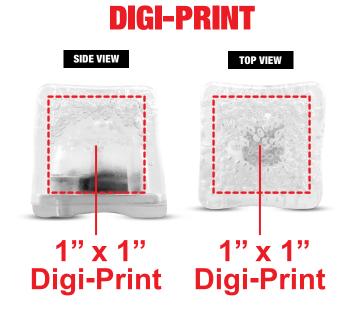

### **Digi-Print**

• Vector or Minimum 300dpi Artwork (Files must be submitted with fonts/text converted to outlines/curves): Accepted file types:

.ai (Adobe Illustrator CC or lower) RECOMMENDED

.cdr (Coral DrawX5 or lower)

### General Information

- 4 Color Process
- Art Approval will be required from the customer before production begins (Email or Fax)
- Production Time: 5-10 business days after receipt of artwork approval
- Templates are available if requested by customer

\*Image may not be to scale.