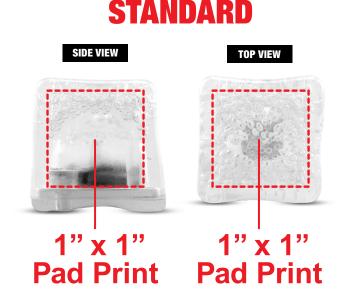

#### General Information

- 4 Color Spot Max (No gradients, tones or placed images)
- Stock Colors or Pantone matches acceptable for additional charge
- Art Approval will be required from the customer before production begins (Email or Fax)
- Production Time: 5-10 business days after receipt of artwork approval
- Templates are available if requested by customer

\*Image may not be to scale.