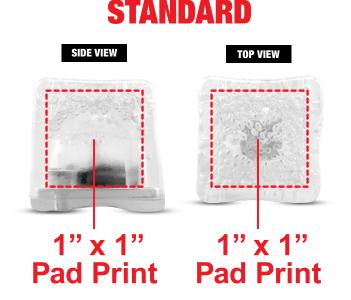

# **GREEN LITED ICE CUBE LIT965**

#### General Information

- 4 Color Spot Max (No gradients, tones or placed images)
- Stock Colors or Pantone matches acceptable for additional charge
- Art Approval will be required from the customer before production begins (Email or Fax)
- Production Time: 5-10 business days after receipt of artwork approval
- Templates are available if requested by customer

\*Image may not be to scale.