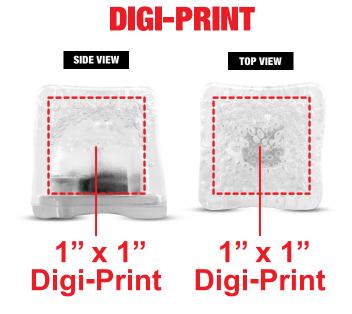

# **GREEN LITED ICE CUBE LIT965**

### **Digi-Print**

• Vector or Minimum 300dpi Artwork (Files must be submitted with fonts/text converted to outlines/curves): Accepted file types:

.ai (Adobe Illustrator CC or lower) RECOMMENDED

.cdr (Coral DrawX5 or lower)

### General Information

- 4 Color Process
- Art Approval will be required from the customer before production begins (Email or Fax)
- Production Time: 5-10 business days after receipt of artwork approval
- Templates are available if requested by customer

\*Image may not be to scale.